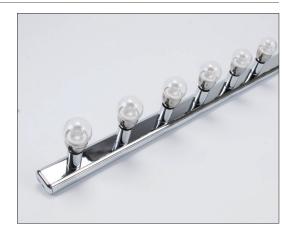

#### Description

6 lamp Vanity light available in Beige, Black, Chrome, Satin Brass, Satin Chrome and White. It requires 6xB15 lamps (not included), Domus recommends the Fancy Round frosted or clear in warm white or white.