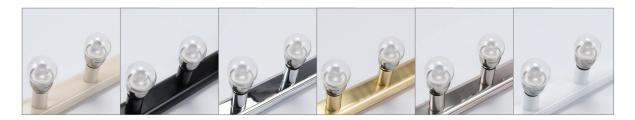

#### Description

6 lamp Vanity light available in Beige, Black, Chrome, Satin Brass, Satin Chrome and White. It requires 6xB15 lamps (not included), Domus recommends the Fancy Round frosted or clear in warm white or white.

### **Specification Features**

Input Voltage: 240V IP rating (IP): 20

Requires: 6xB15 Lamps (Not included)

Dimmable: Yes\*

| Order Code:   | 16335          | 16336          | 16338          | 16340          | 16341          | 16342          |
|---------------|----------------|----------------|----------------|----------------|----------------|----------------|
| Product Code: | HL-804-6LT-BGE | HL-804-6LT-BLK | HL-804-6LT-CHR | HL-804-6LT-BRS | HL-804-6LT-SCH | HL-804-6LT-WHT |
| Colour:       | Beige          | Black          | Chrome         | Satin Brass    | Satin Chrome   | White          |