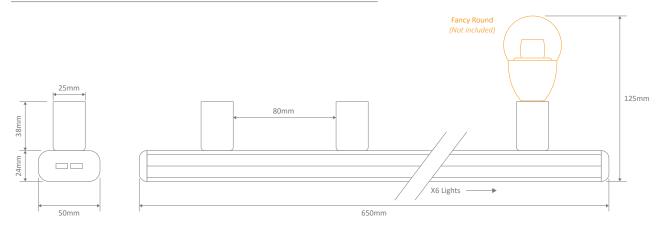

#### Description

6 lamp Vanity light available in Beige, Black, Chrome, Satin Brass, Satin Chrome and White. It requires 6xB15 lamps (not included), Domus recommends the Fancy Round frosted or clear in warm white or white.

#### Diagrams / Additional

<sup>\*</sup>Tested on the Domus dimmer series. May work on others but not tested.