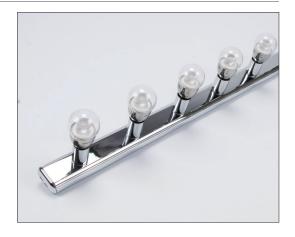

#### Description

5 lamp Vanity light available in Beige, Black, Chrome, Satin Brass, Satin Chrome and White. It requires 5xB15 lamps (not included), Domus recommends the Fancy Round frosted or clear in warm white or white.