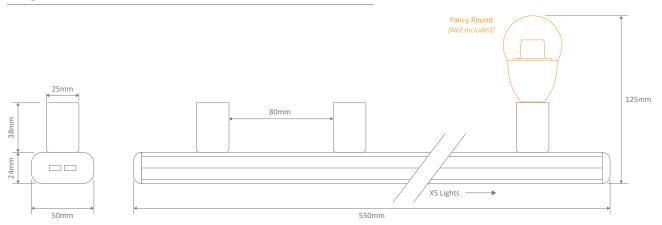

#### Description

5 lamp Vanity light available in Beige, Black, Chrome, Satin Brass, Satin Chrome and White. It requires 5xB15 lamps (not included), Domus recommends the Fancy Round frosted or clear in warm white or white.

### **Specification Features**

Input Voltage: 240V IP rating (IP): 20

Requires: 5xB15 Lamps (Not included)

Dimmable: Yes\*

| Order Code:   | 16326          | 16327          | 16329          | 16331          | 16332          | 16333          |
|---------------|----------------|----------------|----------------|----------------|----------------|----------------|
| Product Code: | HL-804-5LT-BGE | HL-804-5LT-BLK | HL-804-5LT-CHR | HL-804-5LT-BRS | HL-804-5LT-SCH | HL-804-5LT-WHT |
| Colour:       | Beige          | Black          | Chrome         | Satin Brass    | Satin Chrome   | White          |

#### Diagrams / Additional

<sup>\*</sup>Tested on the Domus dimmer series. May work on others but not tested.