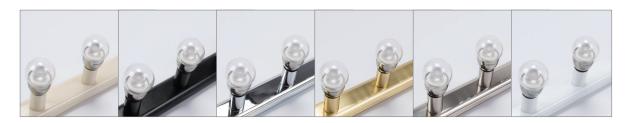

#### Description

5 lamp Vanity light available in Beige, Black, Chrome, Satin Brass, Satin Chrome and White. It requires 5xB15 lamps (not included), Domus recommends the Fancy Round frosted or clear in warm white or white.

### **Specification Features**

Input Voltage: 240V IP rating (IP): 20

Requires: 5xB15 Lamps (Not included)

Dimmable: Yes\*

| Order Code:   | 16326          | 16327          | 16329          | 16331          | 16332          | 16333          |
|---------------|----------------|----------------|----------------|----------------|----------------|----------------|
| Product Code: | HL-804-5LT-BGE | HL-804-5LT-BLK | HL-804-5LT-CHR | HL-804-5LT-BRS | HL-804-5LT-SCH | HL-804-5LT-WHT |
| Colour:       | Beige          | Black          | Chrome         | Satin Brass    | Satin Chrome   | White          |