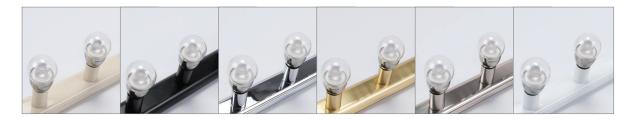

## Description

4 lamp Vanity light available in Beige, Black, Chrome, Satin Brass, Satin Chrome and White. It requires 4xB15 lamps (*not included*), Domus recommends the Fancy Round frosted or clear in warm white or white.

## **Specification Features**

 Input Voltage:
 240V

 IP rating (IP):
 20

 Requires:
 4xB15 Lamps (Not included)

 Dimmable:
 Yes\*

 \*Tested on the Domus dimmer series. May work on others but not tested.

| Order Code:   | 16317          | 16318          | 16320          | 16322          | 16323          | 16324          |
|---------------|----------------|----------------|----------------|----------------|----------------|----------------|
| Product Code: | HL-804-4LT-BGE | HL-804-4LT-BLK | HL-804-4LT-CHR | HL-804-4LT-BRS | HL-804-4LT-SCH | HL-804-4LT-WHT |
| Colour:       | Beige          | Black          | Chrome         | Satin Brass    | Satin Chrome   | White          |