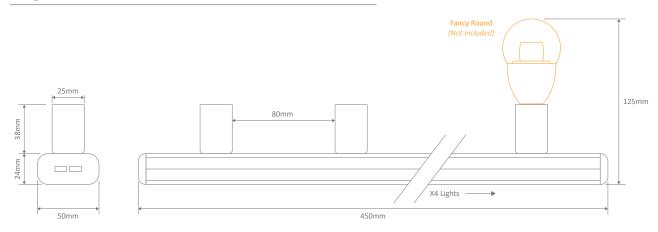

## Description

4 lamp Vanity light available in Beige, Black, Chrome, Satin Brass, Satin Chrome and White. It requires 4xB15 lamps (*not included*), Domus recommends the Fancy Round frosted or clear in warm white or white.

## Diagrams / Additional