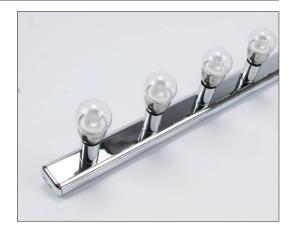

## HL-804 4LT Vanity Light

## Description

4 lamp Vanity light available in Beige, Black, Chrome, Satin Brass, Satin Chrome and White. It requires 4xB15 lamps (*not included*), Domus recommends the Fancy Round frosted or clear in warm white or white.