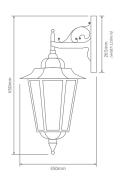

#### **GT-481 Large Wall Bracket**

#### Diagrams / Additional

# Order Code: Colour Globe 15482 1xB22 15483 1xB22 15484 1xB22 15485 1xB22 15487 1xB22