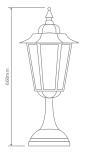

#### **GT-483 Large Pillar Mount**

## Diagrams / Additional

| Order Code: | Colour | Globe |
|-------------|--------|-------|
| 15494       |        | 1xB22 |
| 15495       |        | 1xB22 |
| 15496       |        | 1xB22 |
| 15497       |        | 1xB22 |
| 15499       |        | 1xB22 |