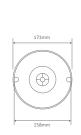

#### **GT-483 Large Pillar Mount**

## Diagrams / Additional

| Order Code: | Colour | Globe |
|-------------|--------|-------|
| 15494       |        | 1xB22 |
| 15495       |        | 1xB22 |
| 15496       |        | 1xB22 |
| 15497       |        | 1xB22 |
| 15499       |        | 1xB22 |