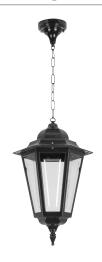

Large Wall Bracket**







| Colour | Globe  |
|--------|--------|
|        | 1xB22  |
|        | Colour |

#### **GT-483 Large Pillar Mount**

## Diagrams / Additional







| Order Code: | Colour | Globe |
|-------------|--------|-------|
| 15494       |        | 1xB22 |
| 15495       |        | 1xB22 |
| 15496       |        | 1xB22 |
| 15497       |        | 1xB22 |
| 15499       |        | 1xB22 |



# **Turin Large**











Multiple Application Exterior Light

**GT-486 Large Post Top** 



### Diagrams / Additional



| Order Code: | Colour | Globe |
|-------------|--------|-------|
| 15506       |        | 1xB22 |
| 15507       |        | 1xB22 |
| 15508       |        | 1xB22 |
| 15509       |        | 1xB22 |
| 15511       |        | 1xB22 |

#### **GT-485 Large Pendant**



#### Diagrams / Additional



| Order Code: | Colour | Globe |
|-------------|--------|-------|
| 15500       |        | 1xB22 |
| 15501       |        | 1xB22 |
| 15502       |        | 1xB22 |
| 15503       |        | 1xB22 |
| 15505       |        | 1xB22 |

#### GT-488 Single Head on Post 2.45m



#### Diagrams / Additional



| Order Code: | Colour | Globe |
|-------------|--------|-------|
| 15512       |        | 1xB22 |
| 15513       |        | 1xB22 |
| 15514       |        | 1xB22 |
| 15515       |        | 1xB22 |
| 15517       |        | 1xB22 |