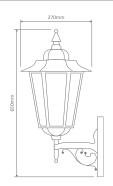

## **Turin Large**











# Multiple Application Exterior Light

#### Description

Light die-cast aluminium and moulded acrylic lens exterior light, Made in Italy, assembled and powder coated in Australia. Available in Black, White, Green, Beige and Burgundy this light can be used as a:

- Wall Bracket
- Pillar Mount
- Post Top
- Pendant
- Single Head on Post (2.45m)

#### **Specification Features**

Input Voltage: 240V IP rating (IP): 43 Requires: Lamp

#### **GT-481 Large Wall Bracket**

#### Diagrams / Additional



# Order Code: Colour Globe 15482 1xB22 15483 1xB22 15484 1xB22 15485 1xB22 15487 1xB22

#### **GT-482 Large Wall Bracket**







| Colour | Globe  |
|--------|--------|
|        | 1xB22  |
|        | Colour |

#### **GT-483 Large Pillar Mount**

## Diagrams / Additional







| Order Code: | Colour | Globe |
|-------------|--------|-------|
| 15494       |        | 1xB22 |
| 15495       |        | 1xB22 |
| 15496       |        | 1xB22 |
| 15497       |        | 1xB22 |
| 15499       |        | 1xB22 |



# **Turin Large**











Multiple Application Exterior Light

**GT-486 Large Post Top** 



### Diagrams / Additional



| Order Code: | Colour | Globe |
|-------------|--------|-------|
| 15506       |        | 1xB22 |
| 15507       |        | 1xB22 |
| 15508       |        | 1xB