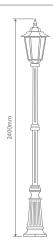

#### GT-488 Single Head on Post 2.45m

#### Diagrams / Additional

| Order Code: | Colour | Globe |
|-------------|--------|-------|
| 15512       |        | 1xB22 |
| 15513       |        | 1xB22 |
| 15514       |        | 1xB22 |
| 15515       |        | 1xB22 |
| 15517       |        | 1xB22 |