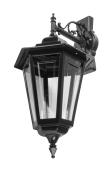

#### **GT-482 Large Wall Bracket**

| Colour | Globe  |
|--------|--------|
|        | 1xB22  |
|        | Colour |