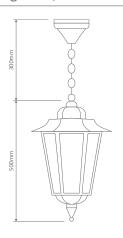

#### **GT-485 Large Pendant**

#### Diagrams / Additional

| Order Code: | Colour | Globe |
|-------------|--------|-------|
| 15500       |        | 1xB22 |
| 15501       |        | 1xB22 |
| 15502       |        | 1xB22 |
| 15503       |        | 1xB22 |
| 15505       |        | 1xB22 |