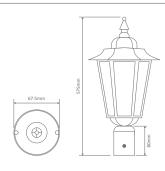

# **Turin Large**

Multiple Application Exterior Light

**GT-486 Large Post Top** 