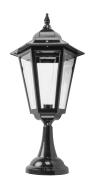

#### **GT-485 Large Pendant**

#### Diagrams / Additional

| Order Code: | Colour | Globe |
|-------------|--------|-------|
| 15500       |        | 1xB22 |
| 15501       |        | 1xB22 |
| 15502       |        | 1xB22 |
| 15503       |        | 1xB22 |
| 15505       |        | 1xB22 |