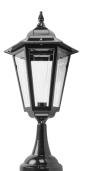

### **GT-483 Large Pillar Mount**

| Order Code: | Colour | Globe |
|-------------|--------|-------|
| 15494       |        | 1xB22 |
| 15495       |        | 1xB22 |
| 15496       |        | 1xB22 |
| 15497       |        | 1xB22 |
| 15499       |        | 1xB22 |