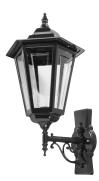

- Wall Bracket
- Pillar Mount
- Post Top
- Pendant
- Single Head on Post (2.45m)

GT-481 Large Wall Bracket

| a nonth ) | (43) |  | A A A A A A A A A A A A A A A A A A A | _ |
|-----------|------|--|---------------------------------------|---|
|           |      |  |                                       |   |