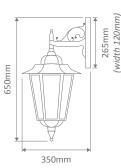

#### GT-482 Large Wall Bracket

#### Diagrams / Additional

**Diagrams / Additional** 