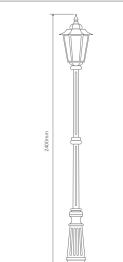

## **Turin Large** Multiple Application Exterior Light

**GT-486 Large Post Top** 

Diagrams / Additional

**GT-485 Large Pendant** 

500mm 300mm

Diagrams / Additional

 Order Code:
 Colour
 Globe

 15500
 1xB22

 15501
 1xB22

 15502
 1xB22

 15503
 1xB22

 15505
 1xB22

GT-488 Single Head on Post 2.45m

Diagrams / Additional

Domus Lighting 29-31 Richland Street. Kingsgrove NSW 2208 | Phone: (02) 9554 9600 | Fax: (02) 9554 9433 | email: enquiries@domuslighting.com Specification subject to change without prior notice.