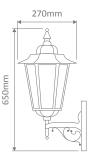

- Wall Bracket
- Pillar Mount
- Post Top
- Pendant
- Single Head on Post (2.45m)

GT-481 Large Wall Bracket

| a nonth ) | (43) |  | A A A A A A A A A A A A A A A A A A A | _ |
|-----------|------|--|---------------------------------------|---|
|           |      |  |                                       |   |