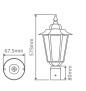

#### GT-482 Large Wall Bracket

#### Diagrams / Additional

**Diagrams / Additional** 

# Order Code: Colour Globe 15488 1xB22 15489 1xB22 15490 1xB22 15491 1xB22 15493 1xB22