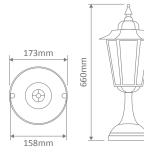

### **GT-483 Large Pillar Mount**

| Order Code: | Colour | Globe |
|-------------|--------|-------|
| 15494       |        | 1xB22 |
| 15495       |        | 1xB22 |
| 15496       |        | 1xB22 |
| 15497       |        | 1xB22 |
| 15499       |        | 1xB22 |