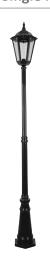

#### GT-168 Single Head Post 2.45m

#### Diagrams / Additional

| Order Code: | Colour | Globe |
|-------------|--------|-------|
| 15093       |        | 1xB22 |
| 15097       |        | 1xB22 |
| 15092       |        | 1xB22 |
| 15095       |        | 1xB22 |
| 15094       |        | 1xB22 |