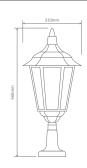

#### **GT-163 Large Pillar Mount**

#### Diagrams / Additional

| Order Code: | Colour | Globe |
|-------------|--------|-------|
| 15074       |        | 1xB22 |
| 15075       |        | 1xB22 |
| 15076       |        | 1xB22 |
| 15077       |        | 1xB22 |
| 15079       |        | 1xB22 |
|             |        |       |