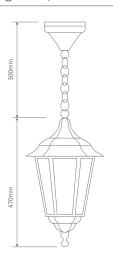

#### **GT-165 Large Pendant**

#### Diagrams / Additional

| Order Code: | Colour | Globe |
|-------------|--------|-------|
| 15080       |        | 1xB22 |
| 15081       |        | 1xB22 |
| 15082       |        | 1xB22 |
| 15083       |        | 1xB22 |
| 15085       |        | 1xB22 |