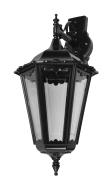

#### **GT-161** Large Up Wall Bracket

#### Diagrams / Additional

# Order Code: Colour Globe 15062 1xB22 15063 1xB22 15064 1xB22 15065 1xB22 15067 1xB22