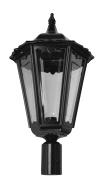

## **Chester Large**

**Multiple Application Exterior Light** 

GT-166 Large Post Top