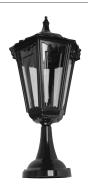

#### **GT-163 Large Pillar Mount**

#### Diagrams / Additional

| Order Code: | Colour | Globe |
|-------------|--------|-------|
| 15074       |        | 1xB22 |
| 15075       |        | 1xB22 |
| 15076       |        | 1xB22 |
| 15077       |        | 1xB22 |
| 15079       |        | 1xB22 |
|             |        |       |