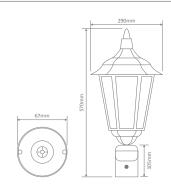

## **Chester Large**

**Multiple Application Exterior Light** 

GT-166 Large Post Top