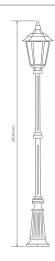

## **Chester Large**

**Multiple Application Exterior Light** 

GT-166 Large Post Top

#### Diagrams / Additional

| Order Code: | Colour | Globe |
|-------------|--------|-------|
| 15086       |        | 1xB22 |
| 15087       |        | 1xB22 |
| 15088       |        | 1xB22 |
| 15089       |        | 1xB22 |
| 15091       |        | 1xB22 |