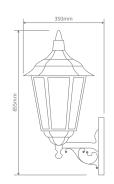

#### **GT-161** Large Up Wall Bracket

#### Diagrams / Additional

# Order Code: Colour Globe 15062 1xB22 15063 1xB22 15064 1xB22 15065 1xB22 15067 1xB22