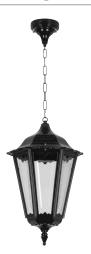

B22 |
| 15071       |        | 1xB22 |
| 15073       |        | 1xB22 |

#### **GT-163 Large Pillar Mount**

#### Diagrams / Additional





| Order Code: | Colour | Globe |
|-------------|--------|-------|
| 15074       |        | 1xB22 |
| 15075       |        | 1xB22 |
| 15076       |        | 1xB22 |
| 15077       |        | 1xB22 |
| 15079       |        | 1xB22 |
|             |        |       |



## **Chester Large**











**Multiple Application Exterior Light** 

GT-166 Large Post Top



#### Diagrams / Additional



| Order Code: | Colour | Globe |
|-------------|--------|-------|
| 15086       |        | 1xB22 |
| 15087       |        | 1xB22 |
| 15088       |        | 1xB22 |
| 15089       |        | 1xB22 |
| 15091       |        | 1xB22 |

#### **GT-165 Large Pendant**



#### Diagrams / Additional



| Order Code: | Colour | Globe |
|-------------|--------|-------|
| 15080       |        | 1xB22 |
| 15081       |        | 1xB22 |
| 15082       |        | 1xB22 |
| 15083       |        | 1xB22 |
| 15085       |        | 1xB22 |

#### GT-168 Single Head Post 2.45m



#### Diagrams / Additional



| Order Code: | Colour | Globe |
|-------------|--------|-------|
| 15093       |        | 1xB22 |
| 15097       |        | 1xB22 |
| 15092       |        | 1xB22 |
| 15095       |        | 1xB22 |
| 15094       |        | 1xB22 |