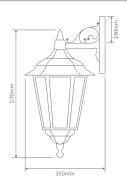

#### **GT-161** Large Up Wall Bracket

#### Diagrams / Additional

# Order Code: Colour Globe 15062 1xB22 15063 1xB22 15064 1xB22 15065 1xB22 15067 1xB22