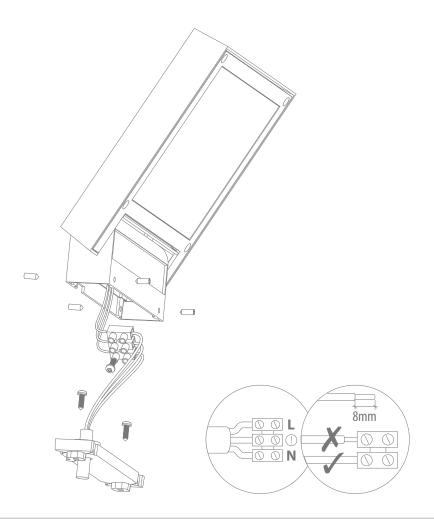

**Note:** -The lamp must be installed by professional electrician

-Ensure the power supply is switched off before fitting this product

-Do not touch the lamp when in use

-Keep away from hot steam and corrosive gas