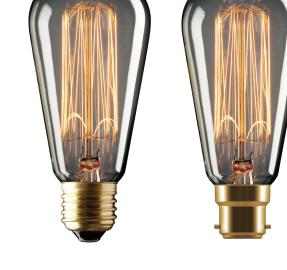

## Description

Introducing the tungsten carbon filament lamp range from Domus. These classic style vintage bulbs are a great choice for decorative pendants and table lamps. Offering a warm decorative glow to create a warm modern feel. Pear shape is available in 25W, and with a choice of E27 and B22 lamp bases.

| Order Code:   | 65912           |
|---------------|-----------------|
| Product Code: | CF-25W-PEAR-B22 |
| Colour:       | Clear           |
| Order Code:   | 65913           |
| Product Code: | CF-25W-PEAR-E27 |
| Colour:       | Clear           |