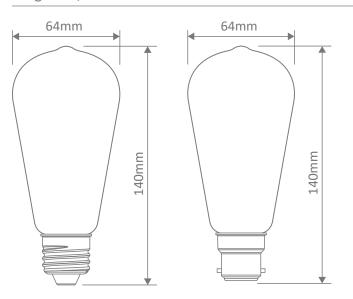

## Diagrams / Additional

Date: 11/2016 - Approved by MC/JT

Domus Lighting 29-31 Richland Street. Kingsgrove NSW 2208 | Phone: (02) 9554 9600 | Fax: (02) 9554 9433 | email: enquiries@domuslighting.com Specification subject to change without prior notice.