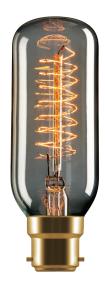

## Description

Introducing the tungsten carbon filament lamp range from Domus. These classic style vintage bulbs are a great choice for decorative pendants and table lamps. Offering a warm decorative glow to create a warm modern feel. Mini Banana shape is available in 25W, and with a choice of E27 and B22 lamp bases.

Input Voltage: 240V
Power (W): 25W
IP rating (IP): 20
Lumens (Im): 175Im
CCT: 2000K
Beam angle (°): 280°
Socket: E27 - B22
Dimmable: Yes

Lifespan (hrs): 2,500-3,000hrs

Order Code: 65904

Product Code: CF-25W-MINI-BANANA-B22

Colour: Clear Order Code: 65905

Product Code: CF-25W-MINI-BANANA-E27

Colour: Clear