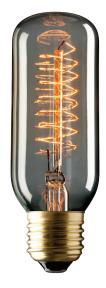

## Description

Introducing the tungsten carbon filament lamp range from Domus. These classic style vintage bulbs are a great choice for decorative pendants and table lamps. Offering a warm decorative glow to create a warm modern feel. Mini Banana shape is available in 25W, and with a choice of E27 and B22 lamp bases.

Input Voltage: 240V
Power (W): 25W
IP rating (IP): 20
Lumens (Im): 175Im
CCT: 2000K
Beam angle (°): 280°
Socket: E27 - B22
Dimmable: Yes

Lifespan (hrs): 2,500-3,000hrs

Order Code: 65904

Product Code: CF-25W-MINI-BANANA-B22

Colour: Clear Order Code: 65905

Product Code: CF-25W-MINI-BANANA-E27

Colour: Clear