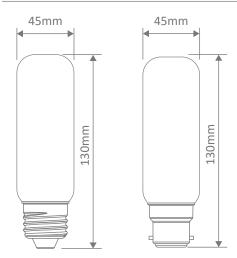

## Mini Banana





## Carbon Filament Bulb

## Description

Introducing the tungsten carbon filament lamp range from Domus. These classic style vintage bulbs are a great choice for decorative pendants and table lamps. Offering a warm decorative glow to create a warm modern feel. Mini Banana shape is available in 25W, and with a choice of E27 and B22 lamp bases.



Input Voltage: 240V
Power (W): 25W
IP rating (IP): 20
Lumens (Im): 175Im
CCT: 2000K
Beam angle (°): 280°
Socket: E27 - B22
Dimmable: Yes

Lifespan (hrs): 2,500-3,000hrs





Order Code: 65904

Product Code: CF-25W-MINI-BANANA-B22

Colour: Clear Order Code: 65905

Product Code: CF-25W-MINI-BANANA-E27

Colour: Clear

## Diagrams / Additional