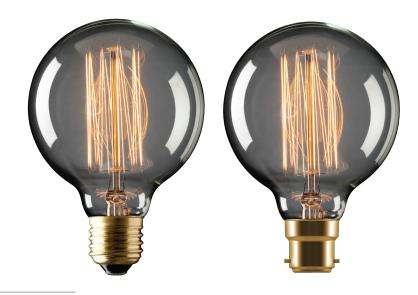

#### Description

Introducing the tungsten carbon filament lamp range from Domus. These classic style vintage bulbs are a great choice for decorative pendants and table lamps. Offering a warm decorative glow to create a warm modern feel. G125 shape is available in 25W, and with a choice of E27 and B22 lamp bases.

Product Code: CF-25W-G125-SPHERE-B22

Colour: Clear
Order Code: 65920

Product Code: CF-25W-G125-SPHERE-E27

Colour: Clear