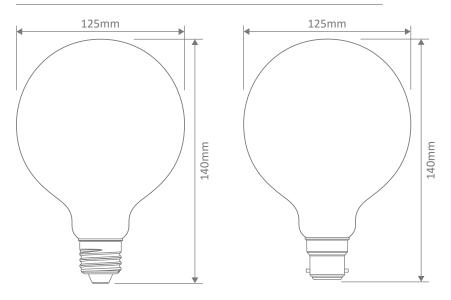

# **G125-Sphere**

## Carbon Filament Bulb





#### Description

Introducing the tungsten carbon filament lamp range from Domus. These classic style vintage bulbs are a great choice for decorative pendants and table lamps. Offering a warm decorative glow to create a warm modern feel. G125 shape is available in 25W, and with a choice of E27 and B22 lamp bases.



## **Specification Features**

Input Voltage: 240V
Power (W): 25W
IP rating (IP): 20
Lumens (Im): 175Im
CCT: 2000K
Beam angle (°): 280°
Socket: E27 - B22
Dimmable: Yes

Lifespan (hrs): 2,500-3,000hrs

Order Code: 65919

Product Code: CF-25W-G125-SPHERE-B22

Colour: Clear
Order Code: 65920

Product Code: CF-25W-G125-SPHERE-E27

Colour: Clear

### Diagrams / Additional