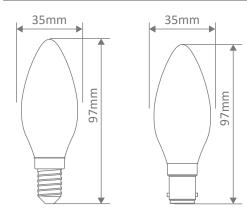

## Candle

# Oimma6/6



## Carbon Filament Bulb

### Description

Introducing the tungsten carbon filament lamp range from Domus. These classic style vintage bulbs are a great choice for decorative pendants and table lamps. Offering a warm decorative glow to create a warm modern feel. Candle shape is available in 25W, and with a choice of E14 and B15 lamp bases.



Input Voltage: 240V
Power (W): 25W
IP rating (IP): 20
Lumens (Im): 175Im
CCT: 2000K
Beam angle (°): 280°
Socket: E14 - B15
Dimmable: Yes

Lifespan (hrs): 2,500-3,000hrs



Order Code: 65900

Product Code: CF-25W-CANDLE-B15

Colour: Clear
Order Code: 65901

Product Code: CF-25W-CANDLE-E14

Colour: Clear

### Diagrams / Additional