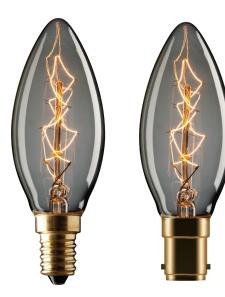

### Description

Introducing the tungsten carbon filament lamp range from Domus. These classic style vintage bulbs are a great choice for decorative pendants and table lamps. Offering a warm decorative glow to create a warm modern feel. Candle shape is available in 25W, and with a choice of E14 and B15 lamp bases.

Colour: Clear
Order Code: 65901

Product Code: CF-25W-CANDLE-E14

Colour: Clear