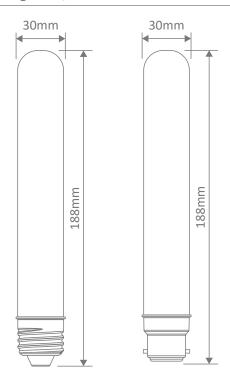

#### **Specification Features**

Input Voltage: 240V
Power (W): 20W
IP rating (IP): 20
Lumens (Im): 140Im
CCT: 2000K
Beam angle (°): 280°
Socket: E27 - B22
Dimmable: Yes

Lifespan (hrs): 2,500-3,000hrs

### Diagrams / Additional

Order Code: 65908

Product Code: CF-20W-BANANA-B22

Colour: Clear Order Code: 65909

Product Code: CF-20W-BANANA-E27

Colour: Clear