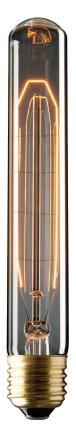

#### Description

Introducing the tungsten carbon filament lamp range from Domus. These classic style vintage bulbs are a great choice for decorative pendants and table lamps. Offering a warm decorative glow to create a warm modern feel. Banana shape is available in 20W, and with a choice of E27 and B22 lamp bases.

### Diagrams / Additional

Order Code: 65908

Product Code: CF-20W-BANANA-B22

Colour: Clear Order Code: 65909

Product Code: CF-20W-BANANA-E27

Colour: Clear