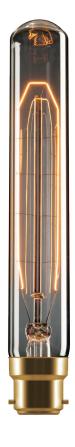

#### Description

Introducing the tungsten carbon filament lamp range from Domus. These classic style vintage bulbs are a great choice for decorative pendants and table lamps. Offering a warm decorative glow to create a warm modern feel. Banana shape is available in 20W, and with a choice of E27 and B22 lamp bases.

### Diagrams / Additional

Order Code: 65908

Product Code: CF-20W-BANANA-B22

Colour: Clear Order Code: 65909

Product Code: CF-20W-BANANA-E27

Colour: Clear