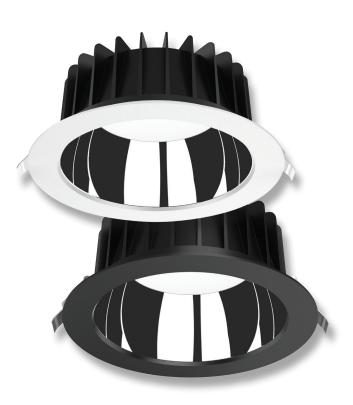

## Description

The Expo-35 Recessed Led Down light range is designed to offer Low glare lighting solutions to any commercial or residential application. Ideal for conference rooms, restaurants, hotels and living spaces. Featuring an aluminium deep-set body and high gloss mirror reflector, includes dimmable LED driver flex & plug, and also with TRIO, the added option of changing the colour temperature output.

## Diagrams / Additional

Cuttout: Ø200-210mm

| Item No.        | Variant | Colour Temperature |
|-----------------|---------|--------------------|
| EXPO-35-REC-BLK | 20714   | TRIO               |
| EXPO-35-REC-WHT | 20715   | TRIO               |