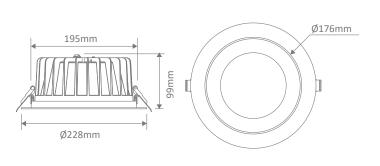

## **Specification Features**

| Input Voltage:  | 240V AC                                                                           |  |
|-----------------|-----------------------------------------------------------------------------------|--|
| Power (W):      | 35W                                                                               |  |
| IP rating (IP): | IP44                                                                              |  |
| Lumens (lm):    | Warm White 3000K - 3650lm<br>Neutral White 4000K - 3750lm<br>White 5700K - 3850lm |  |
| LED type:       | SMD                                                                               |  |
| CCT:            | 3000K - 4000K - 5700K (Switchable)                                                |  |
| CRI:            | ≥80                                                                               |  |
| Beam angle (°): | 80°                                                                               |  |
| Dimmable:       | Yes                                                                               |  |
| Lifespan (hrs): | 50,000hrs                                                                         |  |
| Cutout (Ø):     | Ø200-210mm                                                                        |  |

## Diagrams / Additional

Cuttout: Ø200-210mm

| Item No.        | Variant | Colour Temperature |
|-----------------|---------|--------------------|
| EXPO-35-REC-BLK | 20714   | TRIO               |
| EXPO-35-REC-WHT | 20715   | TRIO               |