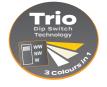

Beam angle (°): 80°

Dimmable: Yes

Lifespan (hrs): 50,000hrs

Cutout (Ø): Ø150-165mm

## Diagrams / Additional

Cuttout: Ø150-165mm

| Item No.        | Variant | Colour Temperature |
|-----------------|---------|--------------------|
| EXPO-25-REC-BLK | 20712   | TRIO               |
| EXPO-25-REC-WHT | 20713   | TRIO               |