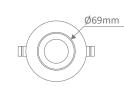

### **Specification Features**

| Input Voltage:  | 240V AC                                                                        |  |
|-----------------|--------------------------------------------------------------------------------|--|
| Power (W):      | 10W                                                                            |  |
| IP rating (IP): | IP44                                                                           |  |
| Lumens (lm):    | Warm White 3000K - 710lm<br>Neutral White 4000K - 780lm<br>White 5700K - 850lm |  |
| LED type:       | SMD                                                                            |  |
| CCT:            | 3000K - 4000K - 5700K (Switchable)                                             |  |
| CRI:            | ≥80                                                                            |  |
| Beam angle (°): | 80°                                                                            |  |
| Dimmable:       | Yes                                                                            |  |
| Lifespan (hrs): | 50,000hrs                                                                      |  |
| Cutout (Ø):     | Ø90-95mm                                                                       |  |
|                 |                                                                                |  |

## Diagrams / Additional

Cuttout: Ø90-95mm

| Item No.        | Variant | <b>Colour Temperature</b> |
|-----------------|---------|---------------------------|
| EXPO-10-REC-BLK | 20710   | TRIO                      |
| EXPO-10-REC-WHT | 20711   | TRIO                      |