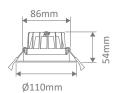

### **Specification Features**

| Input Voltage:  | 240V AC                                                                        |  |
|-----------------|--------------------------------------------------------------------------------|--|
| Power (W):      | 10W                                                                            |  |
| IP rating (IP): | IP44                                                                           |  |
| Lumens (lm):    | Warm White 3000K - 710lm<br>Neutral White 4000K - 780lm<br>White 5700K - 850lm |  |
| LED type:       | SMD                                                                            |  |
| CCT:            | 3000K - 4000K - 5700K (Switchable)                                             |  |
| CRI:            | ≥80                                                                            |  |
| Beam angle (°): | 80°                                                                            |  |
| Dimmable:       | Yes                                                                            |  |
| Lifespan (hrs): | 50,000hrs                                                                      |  |
| Cutout (Ø):     | Ø90-95mm                                                                       |  |
|                 |                                                                                |  |

## Diagrams / Additional

Cuttout: Ø90-95mm

| Item No.        | Variant | <b>Colour Temperature</b> |
|-----------------|---------|---------------------------|
| EXPO-10-REC-BLK | 20710   | TRIO                      |
| EXPO-10-REC-WHT | 20711   | TRIO                      |