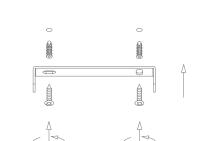

## **EVA**

| Order Code | Product Code | Description             |  |
|------------|--------------|-------------------------|--|
| 31305      | EVA-PNDT-GRY | E27 smoke glass pendant |  |
| 31306      | EVA-PNDT-OPL | E27 opal glass pendant  |  |

Thank you for purchasing your new EVA pendant, Please take the time to read and understand the instruction sheet below. Failure to do so may void warranty.