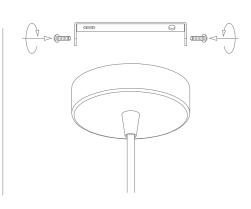

## **EVA**

| Order Code | Product Code | Description             |  |
|------------|--------------|-------------------------|--|
| 31305      | EVA-PNDT-GRY | E27 smoke glass pendant |  |
| 31306      | EVA-PNDT-OPL | E27 opal glass pendant  |  |

Thank you for purchasing your new EVA pendant, Please take the time to read and understand the instruction sheet below. Failure to do so may void warranty.