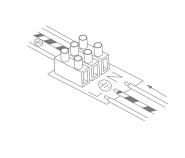

## **EVA**

| Order Code | Product Code | Description             |  |
|------------|--------------|-------------------------|--|
| 31305      | EVA-PNDT-GRY | E27 smoke glass pendant |  |
| 31306      | EVA-PNDT-OPL | E27 opal glass pendant  |  |

Thank you for purchasing your new EVA pendant, Please take the time to read and understand the instruction sheet below. Failure to do so may void warranty.