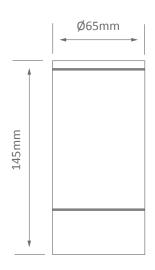

#### **Specification Features**

Input Voltage: 240V AC

Power (W): 6W (when supplied with lamp)

IP rating (IP): 54

CCT: 3000K - 5000K

Lumens (lm): Warm White 3000K - 350lm

White 5000K - 380lm

LED type: GU10
CRI: ≥83
Beam angle (°): 60°
Dimmable: Yes\*

Mounting type: Surface ceiling mounted

Lifespan (hrs): 40,000hrs

\*Dimmable with Domus Dimmer Series. May work with others but not tested.