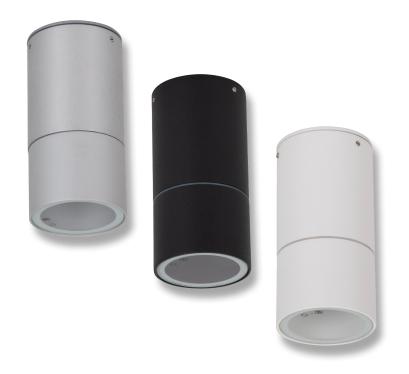

### Description

The ELITE-SM is a modern, exterior ceiling-mounted direct-light exuberating quality, efficiency and performance. Constructed from Pure 6063 Grade Aluminium, and completed with a Natural Clear Anodised Finish, the ELITE-SM is not only visually appealing, but offers greater resistance to weather exposure. The ELITE-SM is available with a high-performance 6W GU10 replaceable lamp (dimmable\*) or without. Suitable for alfresco entertaining, BBQ areas and most other ceiling mounted exterior applications.

### Diagrams / Additional

| Item No. | Variant |       |       | Colour Temp |
|----------|---------|-------|-------|-------------|
|          | Blk     | Alu   | Wht   | Colour lemp |
| ELITE-SM | 19816   | 19410 | 19819 | 3000K       |
|          | 19817   | 19411 | 19820 | 5000K       |
|          | 19815   | 19412 | 19818 | No Lamp     |