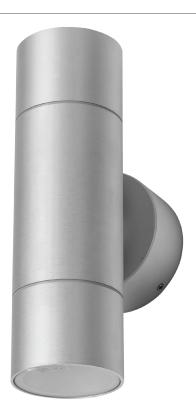

## ELITE-2 Direct/Indirect Wall Light

The ELITE-2 is a modern, exterior wall-mounted direct/indirect-light exuberating quality, efficiency and performance. Constructed from Pure 6063 Grade Aluminium, and completed with a Natural Clear Anodised Finish, the ELITE-2 is not only visually appealing, but offers greater resistance to weather exposure. The ELITE-2 is available with a high-performance 2 x 6W GU10 replaceable lamp (dimmable\*) or without.