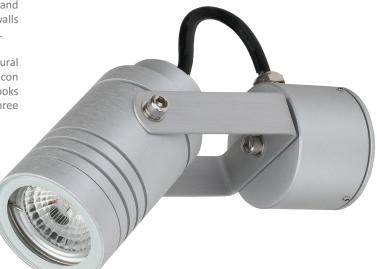

## Description

The ELITE-ADJ is a high quality, weather-resistant, adjustable and rotatable GU10 LED spot light perfect for mounting to any exterior walls and surfaces and keeping desired areas lit with it's 60° beam angle.

ELITE-ADJ is constructed from 6063 grade aluminium and has a natural anodised finish to complete its architectural look. Together with silicon gaskets and seals, the ELITE-ADJ is strong, resistant (IP54) and looks great in any application. Also, The ELITE-ADJ is backed by our Three Year Replacement Warranty for peace of mind.