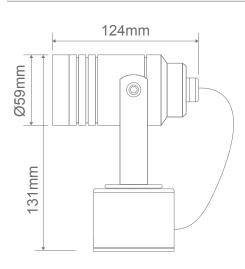

| Item No.  | Variant | Colour     |
|-----------|---------|------------|
| FLITE-ADI | 19408   | Warm White |
| ELITE-ADJ | 19409   | White      |
| ELITE-ADJ | 19416   | Body only  |

Diagrams / Additional