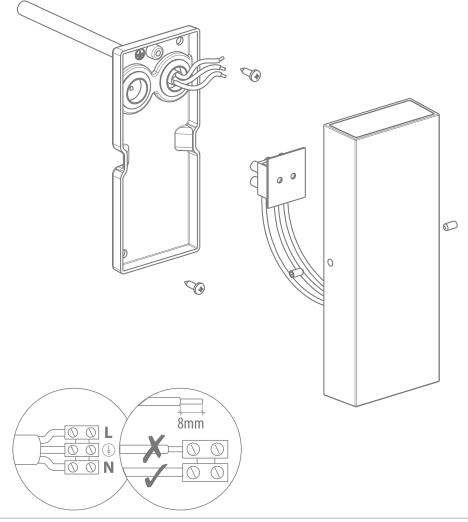

Thank you for purchasing your new LED EDGE-8, Please take the time to read and understand the instruction sheet below. Failure to do so may void warranty.

**Note:** -The lamp must be installed by professional electrician

-Ensure the power supply is switched off before fitting this product

- -Do not touch the lamp when in use
- -Keep away from hot steam and corrosive gas