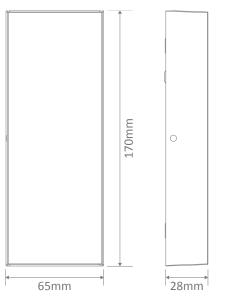

## Diagrams / Additional

| Item No.   | Variant | Colour |
|------------|---------|--------|
| EDGE-8-BLK | 19684   | 3000K  |
|            | 19685   | 5000K  |
| EDGE-8-DGR | 19686   | 3000K  |
|            | 19687   | 5000K  |
|            | 19688   | 3000K  |
| EDGE-8-WHT | 19689   | 5000K  |