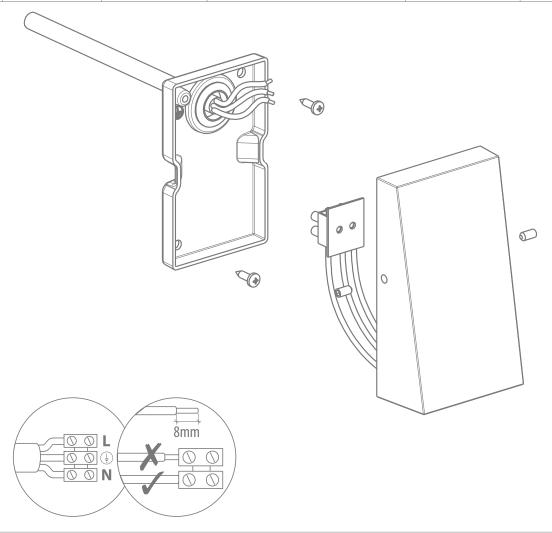

Thank you for purchasing your new LED EDGE-4, Please take the time to read and understand the instruction sheet below. Failure to do so may void warranty.

**Note:** -The lamp must be installed by professional electrician

-Ensure the power supply is switched off before fitting this product

-Do not touch the lamp when in use

-Keep away from hot steam and corrosive gas