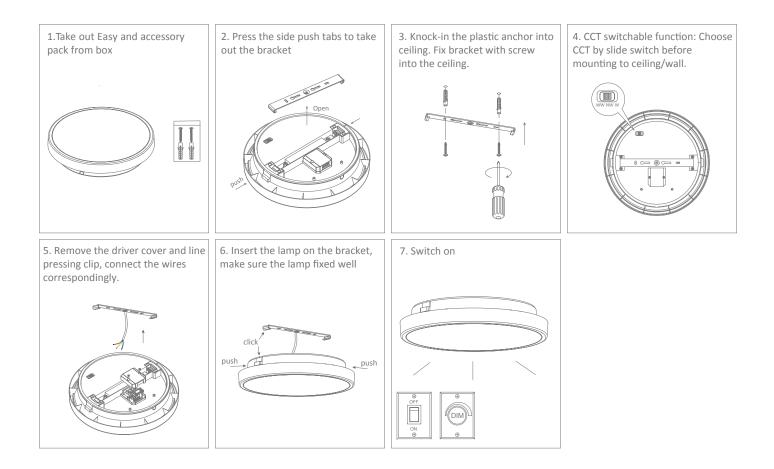

Thank you for purchasing your new EASY-400-RND Ceiling Light, Please take the time to read and understand the instruction sheet below. Failure to do so may void warranty.