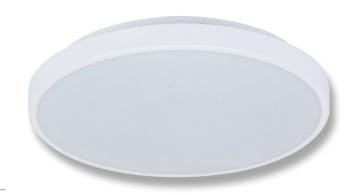

#### Description

Modern surface mounted double insulated ceiling light, robust design and suitable to with stand most weather conditions, ideal for indoor and outdoor residential or commercial lighting applications. Designed with push-in mounting bracket for easy installation. Fully dimmable, has an estimated lifetime of 50,000 hours and is backed by our Three Year Replacement Warranty.