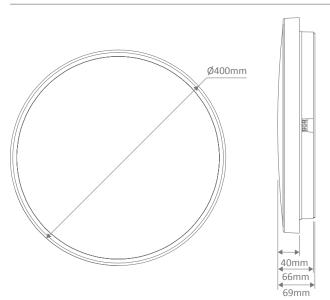

### Diagrams / Additional

| Item No.         | Variant | Colour Temperature |
|------------------|---------|--------------------|
| FASY-400-RND-WHT | 20956   | TRIO               |