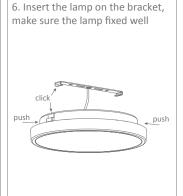

2. Press the side push tabs to take

3. Knock-in the plastic anchor into

5. Remove the driver cover and line pressing clip, connect the wires correspondingly.

**Note:** -The lamp must be installed by professional electrician