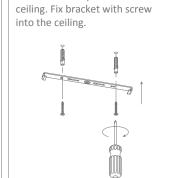

2. Press the side push tabs to take

3. Knock-in the plastic anchor into

5. Remove the driver cover and line pressing clip, connect the wires correspondingly.

**Note:** -The lamp must be installed by professional electrician