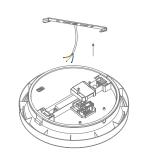

2. Press the side push tabs to take

3. Knock-in the plastic anchor into

5. Remove the driver cover and line pressing clip, connect the wires correspondingly.

**Note:** -The lamp must be installed by professional electrician