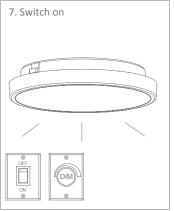

## **Specifications**

| Voltage:   | 240V AC | Lumen (±5%): | Warm White 3000K - 930lm<br>Neutral White 4000K - 965lm<br>White 5700K - 1000lm | Dimmable:       | Yes        |
|------------|---------|--------------|---------------------------------------------------------------------------------|-----------------|------------|
| Power:     | 10W     | Beam Angle:  | 120°                                                                            | Operating Temp: | -20°C~45°C |
| IP Rating: | IP54    | CCT:         | 3000K - 4000K - 5700K                                                           | Power Factor:   |            |
| CRI:       | ≥80     | Lifespan:    | 50,000hrs                                                                       |                 |            |