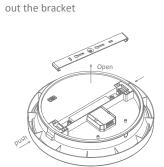

2. Press the side push tabs to take

3. Knock-in the plastic anchor into

5. Remove the driver cover and line pressing clip, connect the wires correspondingly.

**Note:** -The lamp must be installed by professional electrician