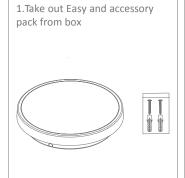

## EASY-250-RND

| Variants | Item No.         | Colour Temp |
|----------|------------------|-------------|
| 20954    | EASY-250-RND-WHT | TRIO        |

Description: Polycarbonate ceiling light

Thank you for purchasing your new EASY-250-RND Ceiling Light, Please take the time to read and understand the instruction sheet below. Failure to do so may void warranty.