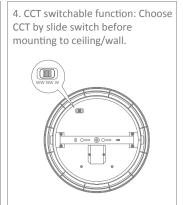

2. Press the side push tabs to take

3. Knock-in the plastic anchor into

5. Remove the driver cover and line pressing clip, connect the wires correspondingly.

**Note:** -The lamp must be installed by professional electrician