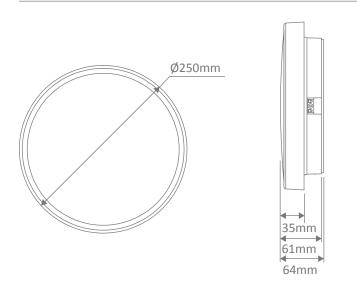

## Diagrams / Additional

| Item No.         | Variant | <b>Colour Temperature</b> |
|------------------|---------|---------------------------|
| EASY-250-RND-WHT | 20954   | TRIO                      |