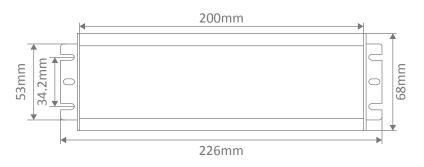

### **Specification Features**

Input voltage (AC): 200-260V 50/60Hz

Output voltage (DC): 24V DC
Output wattage (W): 15 - 150W
Flex and Plug: Yes
LED Indicator: No
IP rating (IP): 67

Dimensions: (L) 200mm x (W) 68mm x (H) 39mm

### Diagrams / Additional