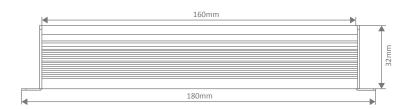

#### **Specification Features**

Input Voltage (AC): 200-260V 50/60Hz

Output Voltage (DC): 24V DC
Output Wattage (W): 6 - 60W
Flex and Plug: Yes
LED Indicator: No
IP Rating (IP): 67

Dimensions: (L) 160mm x (W) 44mm x (H) 32mm

#### Diagrams / Additional