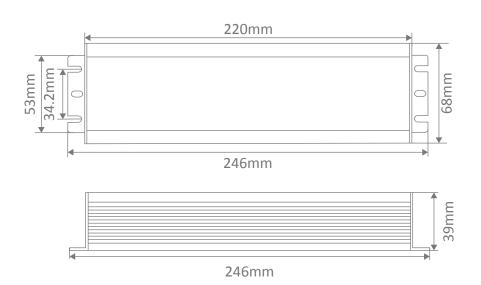

### **Specification Features**

Input Voltage (AC): 200-260V 50/60Hz

Output Voltage (DC): 24V DC
Output Wattage (W): 20 - 200W
Flex and Plug: Yes
LED Indicator: No
IP Rating (IP): 67

Dimensions: (L) 220mm x (W) 68mm x (H) 39mm