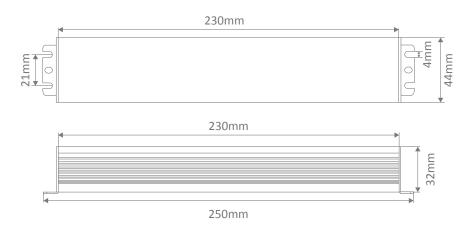

### **Specification Features**

Input Voltage (AC): 200-260V 50/60Hz

Output Voltage (DC): 24V DC
Output Wattage (W): 10 - 100W
Flex and Plug: Yes
LED Indicator: No
IP Rating (IP): 67

Dimensions: (L) 230mm x (W) 44mm x (H) 32mm