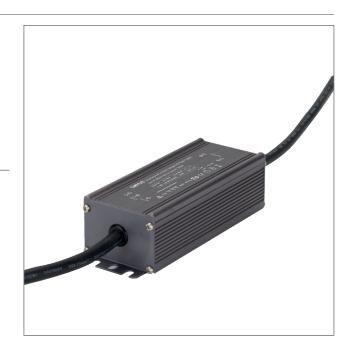

### Description

10W 24V DC Weatherproof Constant Voltage LED Driver for use on LED strip lighting, garden lights, Inground uplighters and much more. Complete with flex and plug. Backed by a 3 Year replacement Warranty.

### Specification Features

Input Voltage (AC): 200-260V 50/60Hz

Output Voltage (DC): 24V DC
Output Wattage (W): 1 - 10W
Flex and Plug: Yes
IP rating (IP): 67

Dimensions: (L) 100mm x (W) 44mm x (H) 32mm

Warranty: 3 Year Replacement Wiring: Wire in Parallel