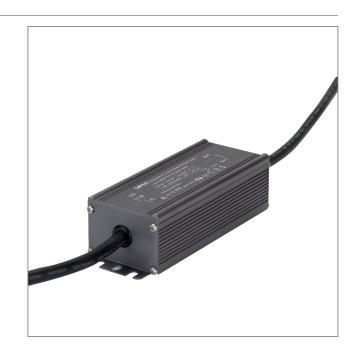

### Description

10W 24V DC Weatherproof Constant Voltage LED Driver for use on LED strip lighting, garden lights, Inground uplighters and much more. Complete with flex and plug. Backed by a 3 Year replacement Warranty.

### Specification Features

Input Voltage (AC): 200-260V 50/60Hz

Output Voltage (DC): 24V DC
Output Wattage (W): 1 - 10W
Flex and Plug: Yes
IP rating (IP): 67

Dimensions: (L) 100mm x (W) 44mm x (H) 32mm

Warranty: 3 Year Replacement Wiring: Wire in Parallel