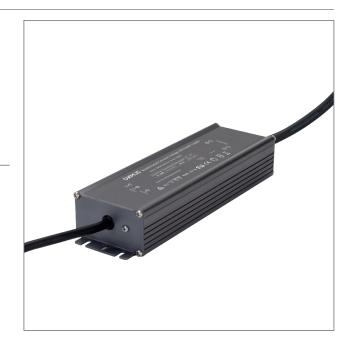

### Description

100W 24V DC Weatherproof Constant Voltage LED Driver for use on LED strip lighting, garden lights, inground uplighters and much more. Complete with flex and plug. Backed by a 3 Year replacement Warranty.

### **Specification Features**

Input Voltage (AC): 200-260V 50/60Hz

Output Voltage (DC): 24V DC
Output Wattage (W): 10 - 100W
Flex and Plug: Yes
LED Indicator: No
IP Rating (IP): 67

Dimensions: (L) 230mm x (W) 44mm x (H) 32mm