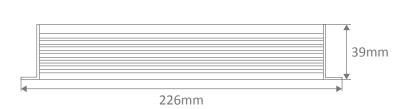

### **Specification Features**

Input voltage (AC): 200-260V 50/60Hz

Output voltage (DC): 24V DC
Output wattage (W): 15 - 150W
Flex and Plug: Yes
LED Indicator: No
IP rating (IP): 67

Dimensions: (L) 200mm x (W) 68mm x (H) 39mm

### Diagrams / Additional