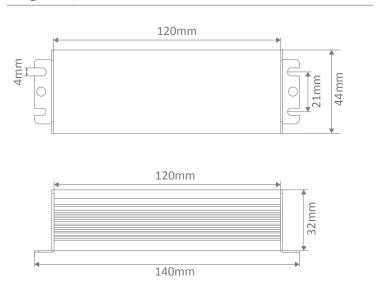

### **Specification Features**

Input Voltage (AC): 200-260V 50/60Hz

Output Voltage (DC): 24V DC
Output Wattage (W): 3 - 30W
Flex and Plug: Yes
IP Rating (IP): 67

Dimensions: (L) 120mm x (W) 44mm x (H) 32mm

### Diagrams / Additional