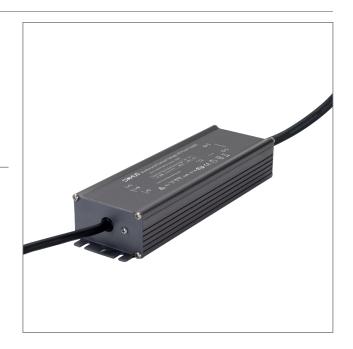

### Description

100W 24V DC Weatherproof Constant Voltage LED Driver for use on LED strip lighting, garden lights, inground uplighters and much more. Complete with flex and plug. Backed by a 3 Year replacement Warranty.

### **Specification Features**

Input Voltage (AC): 200-260V 50/60Hz

Output Voltage (DC): 24V DC
Output Wattage (W): 10 - 100W
Flex and Plug: Yes
LED Indicator: No
IP Rating (IP): 67

Dimensions: (L) 230mm x (W) 44mm x (H) 32mm