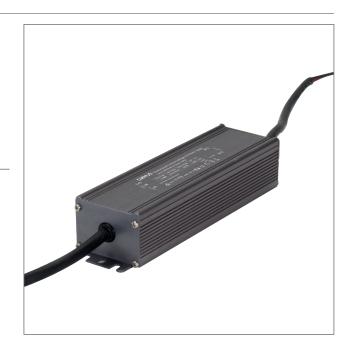

### Description

30W 24V DC Weatherproof Constant Voltage LED Driver for use on LED strip lighting, garden lights, inground uplighters and much more. Complete with flex and plug. Backed by a 3 Year replacement Warranty.