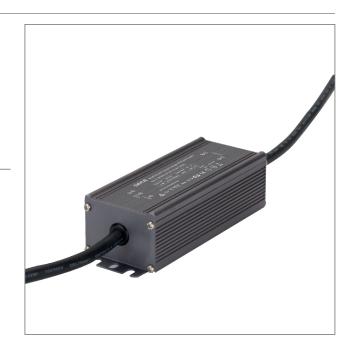

### Description

10W 24V DC Weatherproof Constant Voltage LED Driver for use on LED strip lighting, garden lights, Inground uplighters and much more. Complete with flex and plug. Backed by a 3 Year replacement Warranty.

### Specification Features

Input Voltage (AC): 200-260V 50/60Hz

Output Voltage (DC): 24V DC
Output Wattage (W): 1 - 10W
Flex and Plug: Yes
IP rating (IP): 67

Dimensions: (L) 100mm x (W) 44mm x (H) 32mm

Warranty: 3 Year Replacement Wiring: Wire in Parallel