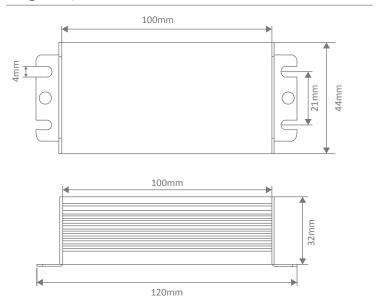

### Specification Features

Input Voltage (AC): 200-260V 50/60Hz

Output Voltage (DC): 24V DC
Output Wattage (W): 1 - 10W
Flex and Plug: Yes
IP rating (IP): 67

Dimensions: (L) 100mm x (W) 44mm x (H) 32mm

Warranty: 3 Year Replacement Wiring: Wire in Parallel