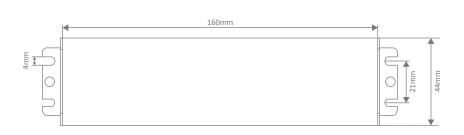

#### **Specification Features**

Input Voltage (AC): 200-260V 50/60Hz

Output Voltage (DC): 24V DC
Output Wattage (W): 6 - 60W
Flex and Plug: Yes
LED Indicator: No
IP Rating (IP): 67

Dimensions: (L) 160mm x (W) 44mm x (H) 32mm

#### Diagrams / Additional