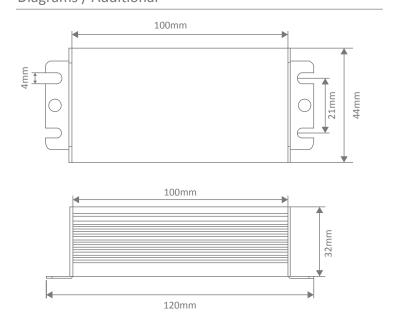

### Specification Features

Input Voltage (AC): 200-260V 50/60Hz

Output Voltage (DC): 24V DC
Output Wattage (W): 1 - 10W
Flex and Plug: Yes
IP rating (IP): 67

Dimensions: (L) 100mm x (W) 44mm x (H) 32mm

Warranty: 3 Year Replacement Wiring: Wire in Parallel