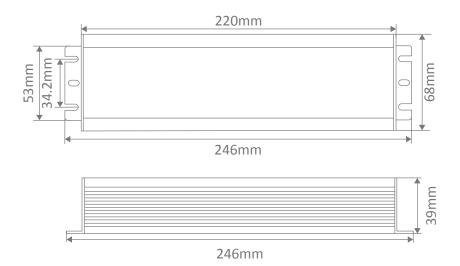

### **Specification Features**

Input Voltage (AC): 200-260V 50/60Hz

Output Voltage (DC): 24V DC
Output Wattage (W): 20 - 200W
Flex and Plug: Yes
LED Indicator: No
IP Rating (IP): 67

Dimensions: (L) 220mm x (W) 68mm x (H) 39mm

#### Diagrams / Additional