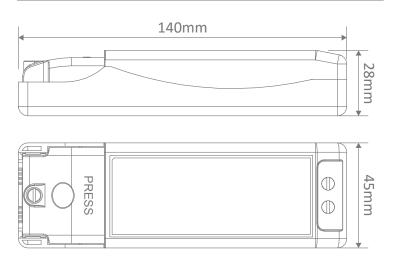

## DM-1210













# **Constant Voltage LED Driver**

### Description

10W 12V DC Constant Voltage LED Driver for use on LED MR16 Lamps, LED strip lighting, inground uplighters and much more. Secondary side short circuit protection. Thermal overload protection. In-line fuse ensures safety at the end of life. Radio interference suppresion. Larger 240V area for easy connection.



### **Specification Features**

Input Voltage: AC 100~260VAC 50/60Hz

AC 0.13A max Input Current: Output Voltage: DC 12V Output Current: DC 0.83A Output Power: 5W-10W Ta: 40ºC Tc: 75ºC ≥0.95

Power Factor:

Item No. Variant 20396

### Diagrams / Additional