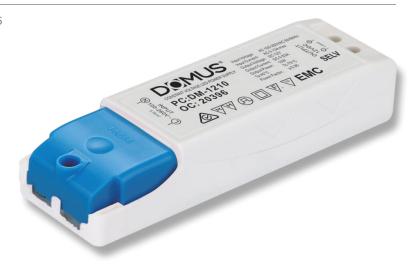

### Description

10W 12V DC Constant Voltage LED Driver for use on LED MR16 Lamps, LED strip lighting, inground uplighters and much more. Secondary side short circuit protection. Thermal overload protection. In-line fuse ensures safety at the end of life. Radio interference suppresion. Larger 240V area for easy connection.