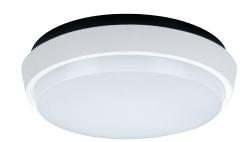

## Description

The surface mounted DISC-240 features a polycarbonate body and opal diffuser with a decorative aluminium round trim. A special chromate process is applied to the aluminium trim before polyester powder-coating completes the finish. This helps to further protect the IP54 rated DISC-240 from harsh environments.

The DISC-240 features amazing illumination with minimal power consumption; a total of 20W of high intensity illumination with the ability of dimming using the EV-DIMMER (optional). The DISC-240 offers the flexibility in application ranging from outdoor entertaining through to illuminating interior spaces such as the living room, family room or bedrooms.

CRI:

| Item No.     | Variant | Colour     |
|--------------|---------|------------|
| DISC-240-WHT | 19534   | Warm White |
|              | 19535   | White      |
| DISC-240-SLR | 19536   | Warm White |
|              | 19537   | White      |