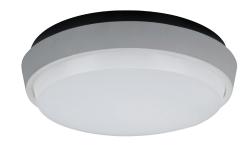

## Description

The surface mounted DISC-240 features a polycarbonate body and opal diffuser with a decorative aluminium round trim. A special chromate process is applied to the aluminium trim before polyester powder-coating completes the finish. This helps to further protect the IP54 rated DISC-240 from harsh environments.

The DISC-240 features amazing illumination with minimal power consumption; a total of 20W of high intensity illumination with the ability of dimming using the EV-DIMMER (optional). The DISC-240 offers the flexibility in application ranging from outdoor entertaining through to illuminating interior spaces such as the living room, family room or bedrooms.

CRI:

| Item No.     | Variant | Colour     |
|--------------|---------|------------|
| DISC-240-WHT | 19534   | Warm White |
|              | 19535   | White      |
| DISC-240-SLR | 19536   | Warm White |
|              | 19537   | White      |