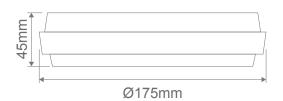

|  |
| Beam angle (°):                                                         | 180 °                                           |  |
| Dimmable:                                                               | Yes*                                            |  |
| Lifespan (hrs):                                                         | 40,000hrs                                       |  |
| * Tested on the Domus dimmer series. May work on others but not tested. |                                                 |  |



| Item No.     | Variant | Colour     |
|--------------|---------|------------|
| DISC-175-WHT | 19530   | Warm White |
| DISC-175-WHI | 19531   | White      |
| DISC-175-SLR | 19532   | Warm White |
| DISC-175-SLR | 19533   | White      |

## Diagrams / Additional