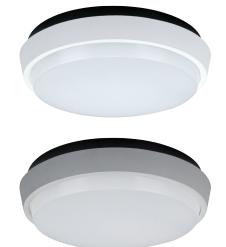

## DISC-175 Exterior LED Ceiling Light

The surface mounted DISC-175 features a polycarbonate body and opal diffuser with a decorative aluminium round trim. A special chromate process is applied to the aluminium trim before polyester powder-coating completes the finish. This helps to further protect the IP54 rated DISC-175 from harsh environments.

| Item No.     | Variant | Colour     |
|--------------|---------|------------|
| DISC-175-WHT | 19530   | Warm White |
| DISC-175-WHI | 19531   | White      |
| DISC-175-SLR | 19532   | Warm White |
| DISC-175-SLR | 19533   | White      |