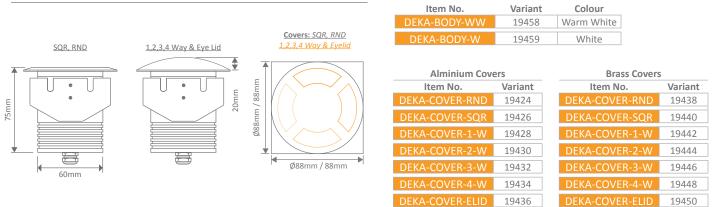

#### **Specification Features**

| Input Voltage:   | 12V DC*                                        |
|------------------|------------------------------------------------|
| Power (W):       | 3W                                             |
| IP rating (IP):  | 65                                             |
| Lumens (lm):     | Warm White 3000K - 300lm                       |
|                  | White 5000K - 350lm                            |
| LED type:        | СОВ                                            |
| CCT:             | 3000K - 5000K                                  |
| CRI:             | ≥83                                            |
| Beam angle (°):  | 60°                                            |
| Dimmable:        | No                                             |
| Lifespan (hrs):  | 50,000hrs                                      |
| Cutout (Ø):      | Ø77mm                                          |
| Drive over:      | 2000kgs (19438, 19440)                         |
| *12V DC Constant | Voltage LED Driver required - Wire in Parallel |
|                  |                                                |

## Diagrams / Additional

Domus Lighting 29-31 Richland Street. Kingsgrove NSW 2208 | Phone: (02) 9554 9600 | Fax: (02) 9554 9433 | email: enquiries@domuslighting.com Specification subject to change without prior notice.