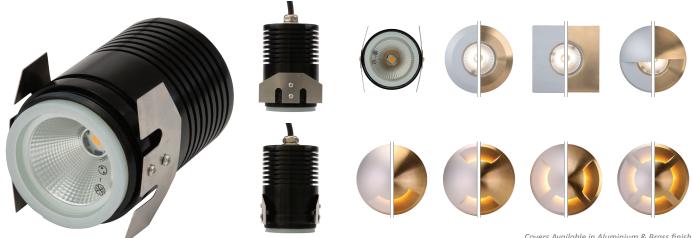

### Description

The DEKA luminaire provides a practical solution for all inground lighting applications including pathways, driveways, courtyards and decks. Utilising a solid brass CNC machined external fascia plate and a 6063 graded aluminium in a black anodised finish.

65

LED

3yr

rra

The DEKA recessed inground luminaire in solid brass finish will age with time. This is a natural process which adds to the overall appeal of the fixture. A polycarbonate housing is provided for concrete applications. For installations in which do not require the polycarbonate housing such as timber decks the stainless steel spring clips offer a secure fit. Idea applications would also include up lighting trees, feature garden wall, external house fascia etc.

#### Covers Available in Aluminium & Brass finish.