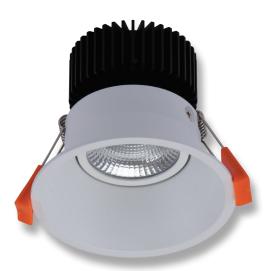

## DEEP-13 LED Downlight

## Description

Anti-glare deep set 13W LED recessed adjustable downlight with COB chip and reflector. Comes complete with Led driver and flex/plug, fully dimmable with suitable dimmers.

LED

40

ies

**(<sup>3</sup>yr**)

## **Specification Features**

| Input Voltage:  | 240V AC                                                                          |
|-----------------|----------------------------------------------------------------------------------|
| Power (W):      | 13W                                                                              |
| IP rating (IP): | IP40                                                                             |
| Lumens (lm):    | Warm White 3000K - 987lm<br>Neutral White 4000K - 1053lm<br>White 5000K - 1120lm |
| LED type:       | COB                                                                              |
| CCT:            | 3000K - 4000K - 5000K                                                            |
| CRI:            | ≥80                                                                              |
| Beam angle (°): | 36°                                                                              |
| Dimmable:       | Yes                                                                              |
| Lifespan (hrs): | 50,000hrs                                                                        |
| Cutout (Ø):     | Ø90mm                                                                            |