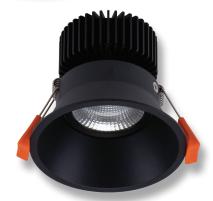

## DEEP-13 LED Downlight

## Description

Anti-glare deep set 13W LED recessed adjustable downlight with COB chip and reflector. Comes complete with Led driver and flex/plug, fully dimmable with suitable dimmers.

LED

40

ies

**(<sup>3</sup>yr**)

## **Specification Features**

| Input Voltage:  | 240V AC                                                                          |
|-----------------|----------------------------------------------------------------------------------|
| Power (W):      | 13W                                                                              |
| IP rating (IP): | IP40                                                                             |
| Lumens (lm):    | Warm White 3000K - 987lm<br>Neutral White 4000K - 1053lm<br>White 5000K - 1120lm |
| LED type:       | COB                                                                              |
| CCT:            | 3000K - 4000K - 5000K                                                            |
| CRI:            | ≥80                                                                              |
| Beam angle (°): | 36°                                                                              |
| Dimmable:       | Yes                                                                              |
| Lifespan (hrs): | 50,000hrs                                                                        |
| Cutout (Ø):     | Ø90mm                                                                            |