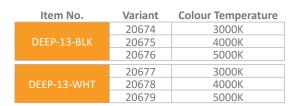

## **Specification Features**

| Input Voltage:  | 240V AC                                                                          |
|-----------------|----------------------------------------------------------------------------------|
| Power (W):      | 13W                                                                              |
| IP rating (IP): | IP40                                                                             |
| Lumens (lm):    | Warm White 3000K - 987lm<br>Neutral White 4000K - 1053lm<br>White 5000K - 1120lm |
| LED type:       | COB                                                                              |
| CCT:            | 3000K - 4000K - 5000K                                                            |
| CRI:            | ≥80                                                                              |
| Beam angle (°): | 36°                                                                              |
| Dimmable:       | Yes                                                                              |
| Lifespan (hrs): | 50,000hrs                                                                        |
| Cutout (Ø):     | Ø90mm                                                                            |