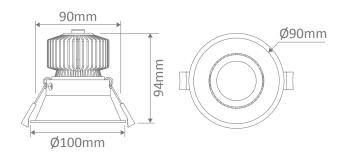

## **Specification Features**

| Input Voltage:  | 240V AC                                                                          |
|-----------------|----------------------------------------------------------------------------------|
| Power (W):      | 13W                                                                              |
| IP rating (IP): | IP40                                                                             |
| Lumens (lm):    | Warm White 3000K - 987lm<br>Neutral White 4000K - 1053lm<br>White 5000K - 1120lm |
| LED type:       | COB                                                                              |
| CCT:            | 3000K - 4000K - 5000K                                                            |
| CRI:            | ≥80                                                                              |
| Beam angle (°): | 36°                                                                              |
| Dimmable:       | Yes                                                                              |
| Lifespan (hrs): | 50,000hrs                                                                        |
| Cutout (Ø):     | Ø90mm                                                                            |

## Diagrams / Additional

Cutout: ø90mm

Domus Lighting 29-31 Richland Street. Kingsgrove NSW 2208 | Phone: (02) 9554 9600 | Fax: (02) 9554 9433 | email: enquiries@domuslighting.com.au Specification subject to change without prior notice.