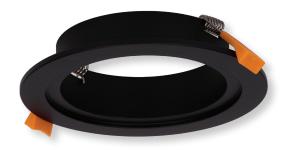

## Diagrams / Additional

| Item No.  | Variant | Colour |
|-----------|---------|--------|
| DECO-ADAP | 20504   | White  |
|           | 20507   | Black  |