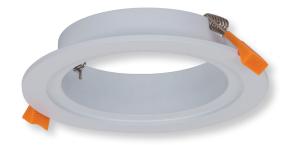

## Diagrams / Additional

| Item No.  | Variant | Colour |
|-----------|---------|--------|
| DECO-ADAP | 20504   | White  |
|           | 20507   | Black  |