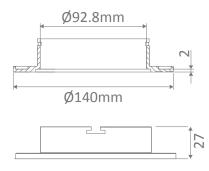

#### Description

140mm adaptor plate to suit Deco 13 LED Downlight.

Designed to allow the Deco 13 to be installed in larger cutout hole sizes.

#### Specification Features

Diameter: 140mm
Height: 27mm
Cutout (p): Ø110-130mm
Suits the Deco-13 Round (sold separately)