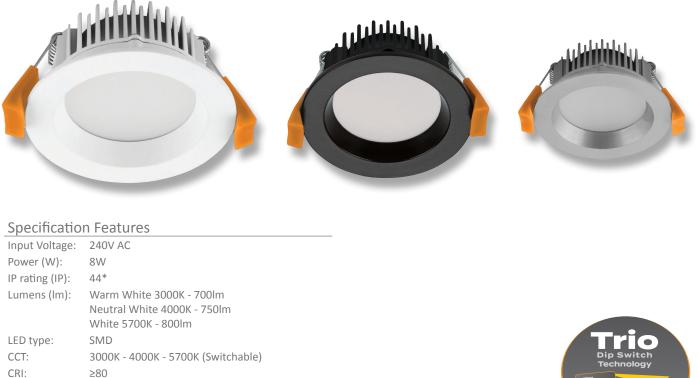

## Description

The DECO range of LED downlights have been designed with a deep-set frame to reduce glare from the light source. Featuring a wide light distribution, and with an ultra slim housing, allows for this downlight to be suitable for installations where ceiling space is minimal. Complete with a dimmable LED driver and flex and plug. Fully dimmable with Domus dimmer series.

Now with TRIO, the added option of changing the colour temperature output of the downlight with a dip switch at the back of the fitting.

| Power (W):                                                                                                                                                         | 8W                                                 |  |
|--------------------------------------------------------------------------------------------------------------------------------------------------------------------|----------------------------------------------------|--|
| IP rating (IP):                                                                                                                                                    | 44*                                                |  |
| Lumens (Im):                                                                                                                                                       | Warm White 3000K - 700lm                           |  |
|                                                                                                                                                                    | Neutral White 4000K - 750lm<br>White 5700K - 800lm |  |
| LED type:                                                                                                                                                          | SMD                                                |  |
| CCT:                                                                                                                                                               | 3000K - 4000K - 5700K (Switchable)                 |  |
| CRI:                                                                                                                                                               | ≥80                                                |  |
| Beam angle (°):                                                                                                                                                    | 90°                                                |  |
| Dimmable:                                                                                                                                                          | Yes**                                              |  |
| Lifespan (hrs):                                                                                                                                                    | 50,000hrs                                          |  |
| Cutout (Ø):                                                                                                                                                        | Ø70-75mm                                           |  |
| * IP44 rating is from the underside of the down light once installed into the ceiling.<br>** Tested on the Domus dimmer series. May work on others but not tested. |                                                    |  |

## **Diagrams / Additional**

Cutout: Ø70-75mm

| Item No.   | Variant | Colour Temp |
|------------|---------|-------------|
| DECO-8-WHT | 20410   | TRIO        |
| DECO-8-BLK | 20411   | TRIO        |
| DECO-8-ALU | 20412   | TRIO        |