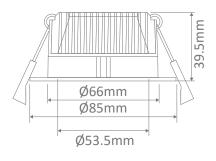

## **Diagrams / Additional**

Cutout: Ø70-75mm

| Item No.   | Variant | Colour Temp |
|------------|---------|-------------|
| DECO-8-WHT | 20410   | TRIO        |
| DECO-8-BLK | 20411   | TRIO        |
| DECO-8-ALU | 20412   | TRIO        |