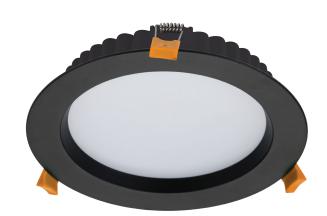

## Description

The DECO-20 and Deco-28 range of commercial LED downlights have been designed with a deep-set frame to reduce glare from the light source. Featuring a wide light distribution, and with an ultra slim housing, allows for this downlight to be suitable for installations where ceiling space is minimal. Complete with a dimmable LED driver and flex and plug. Fully dimmable with Domus dimmer series.

Now with TRIO, the added option of changing the colour temperature output of the downlight with a dip switch at the back of the fitting.

#### **Specification Features**

Input Voltage: 240V AC Power (W): 20W IP rating (IP): 44\*

Lumens (lm): Warm White 3000K - 1700lm

Neutral White 4000K - 1750lm White 5700K - 1800lm

LED type: SMD

CCT: 3000K - 4000K - 5700K (Switchable)