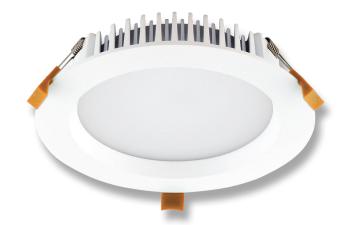

# **DECO-20-TRIO**

# Fixed LED Downlight

## Description

The DECO-20 and Deco-28 range of commercial LED downlights have been designed with a deep-set frame to reduce glare from the light source. Featuring a wide light distribution, and with an ultra slim housing, allows for this downlight to be suitable for installations where ceiling space is minimal. Complete with a dimmable LED driver and flex and plug. Fully dimmable with Domus dimmer series.

Now with TRIO, the added option of changing the colour temperature output of the downlight with a dip switch at the back of the fitting.