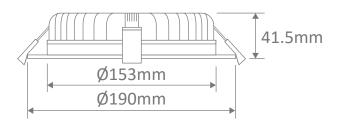

CRI: ≥80

Beam angle (°): 120°

Dimmable: Yes\*\*

Lifespan (hrs): 50,000hrs

Cutout (Ø): Ø160-170mm

\* IP44 rating is from the underside of the down light once installed into the ceiling.

### Diagrams / Additional

Cutout: Ø160 - Ø170mm

| Item No.    | Variant | Colour Temp |
|-------------|---------|-------------|
| DECO-20-WHT | 20432   | TRIO        |
| DECO-20-BLK | 20433   |             |