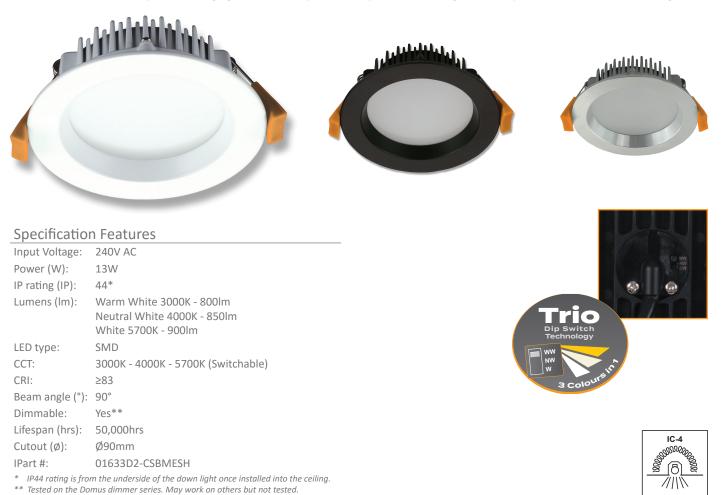

## DECO-13-RND-TRIO Fixed LED Downlight

## Description

The DECO range of LED downlights have been designed with a deep-set frame to reduce glare from the light source. Featuring a wide light distribution, and with an ultra slim housing, allows for this downlight to be suitable for installations where ceiling space is minimal. Complete with a dimmable LED driver and flex and plug. Fully dimmable with Domus dimmer series.

Now with TRIO, the added option of changing the colour temperature output of the downlight with a dip switch at the back of the fitting.