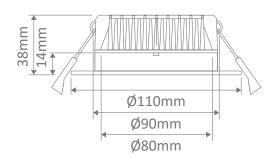

## DECO-13-RND-TRIO Fixed LED Downlight



## Description

The DECO range of LED downlights have been designed with a deep-set frame to reduce glare from the light source. Featuring a wide light distribution, and with an ultra slim housing, allows for this downlight to be suitable for installations where ceiling space is minimal. Complete with a dimmable LED driver and flex and plug. Fully dimmable with Domus dimmer series.

Now with TRIO, the added option of changing the colour temperature output of the downlight with a dip switch at the back of the fitting.



## Diagrams / Additional



| Item No.        | Variant | Colour Temp |
|-----------------|---------|-------------|
| DECO-13-RND-WHT | 20420   | TRIO        |
| DECO-13-RND-ALU | 20422   | TRIO        |
| DECO-13-RND-BLK | 20421   | TRIO        |

Cutout: Ø90mm