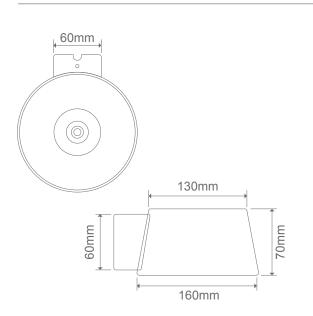

### Diagrams / Additional

| Item No. | Variant | <b>Colour Temperature</b> |
|----------|---------|---------------------------|
| CUP-SLR  | 19510   | 3000K                     |
|          | 19511   | 5000K                     |
| CUP-DGR  | 19512   | 3000K                     |
|          | 19513   | 5000K                     |