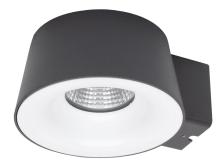

#### Description

The CUP offers a unique and distinct shape which will complement any home. With its high power EDISON COB LED and built-in reflector the CUP is capable of producing lighting that is both effective and classy. Metalware has a special treatment applied to it prior to the final polyester-coated finish to further increase the longevity of this product. The CUP is also rated at IP54 and comes complete with a built-in power supply.

### Diagrams / Additional

| Item No. | Variant | <b>Colour Temperature</b> |
|----------|---------|---------------------------|
| CUP-SLR  | 19510   | 3000K                     |
|          | 19511   | 5000K                     |
| CUP-DGR  | 19512   | 3000K                     |
|          | 19513   | 5000K                     |