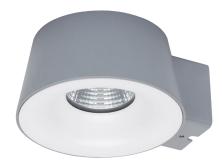

#### Description

The CUP offers a unique and distinct shape which will complement any home. With its high power EDISON COB LED and built-in reflector the CUP is capable of producing lighting that is both effective and classy. Metalware has a special treatment applied to it prior to the final polyester-coated finish to further increase the longevity of this product. The CUP is also rated at IP54 and comes complete with a built-in power supply.

### Diagrams / Additional

| Item No. | Variant | <b>Colour Temperature</b> |
|----------|---------|---------------------------|
| CUP-SLR  | 19510   | 3000K                     |
|          | 19511   | 5000K                     |
| CUP-DGR  | 19512   | 3000K                     |
|          | 19513   | 5000K                     |