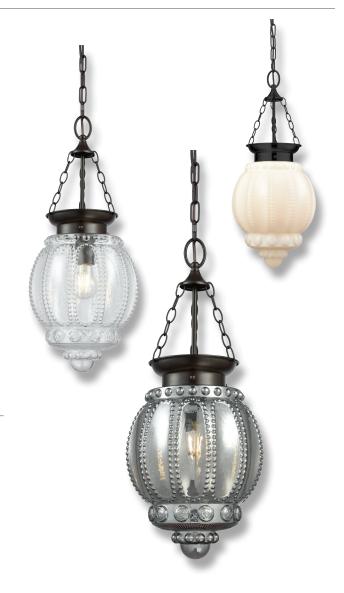

#### Description

Chelsea Glass pendant Series offers a contemporary feel to a classical atmosphere. Ideal for hallways, living rooms, and bedrooms as feature pendants, as well as in cafes and bars. Available with a black suspension and the choice of clear, smoke and opal glasses.

## Diagrams / Additional

Images pictured with globe (not included)

Order Code: 31340

Product Code: CHELSEA-LNTRN-BLK-CLR

Colour: Clear
Order Code: 31341

Product Code: CHELSEA-LNTRN-BLK-GRY

Colour: Smoke
Order Code: 31342

Product Code: CHELSEA-LNTRN-BLK-OPL

Colour: Opal