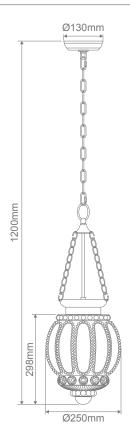

#### **Specification Features**

Input Voltage: 240

Power (W): Max 40W Incandescent

Max 20W CFL Max 20W LED

IP rating (IP): 20

Requires: 1xE27 Globe. Not included

## Diagrams / Additional

Images pictured with globe (not included)

Order Code: 31340

Product Code: CHELSEA-LNTRN-BLK-CLR

Colour: Clear
Order Code: 31341

Product Code: CHELSEA-LNTRN-BLK-GRY

Colour: Smoke
Order Code: 31342