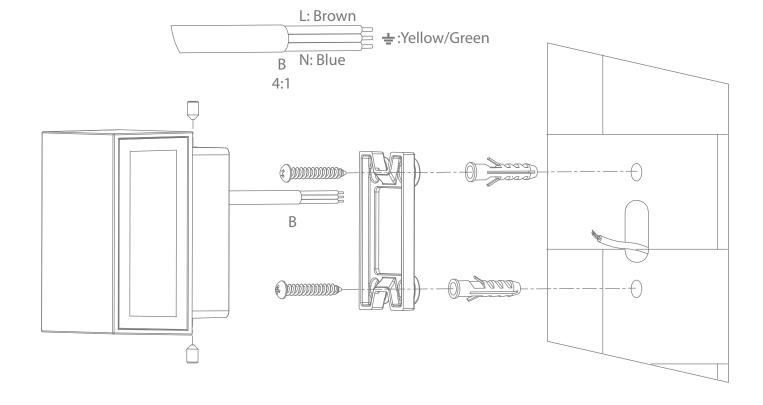

Thank you for purchasing your new LED BLOCK-6, Please take the time to read and understand the instruction sheet below. Failure to do so may void warranty.

**Note:** -The lamp must be installed by professional electrician

-Ensure the power supply is switched off before fitting this product

-Do not touch the lamp when in use

-Keep away from hot steam and corrosive gas