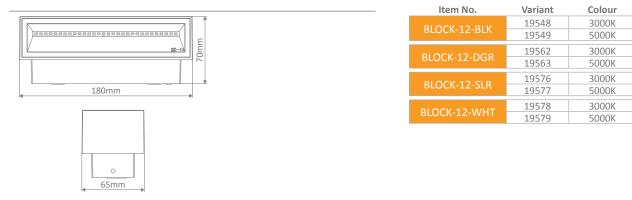

## Specification Features

| Input Voltage:  | 240V                                             |
|-----------------|--------------------------------------------------|
| Power (W):      | 2x6W (12W Total)                                 |
| IP rating (IP): | IP65                                             |
| Lumens (lm):    | Warm White 3000K - 950lm<br>White 5000K - 1100lm |
| LED type:       | SMD                                              |
| CCT:            | 3000К - 5000К                                    |
| CRI:            | ≥80                                              |
| Beam angle (°): | 45°                                              |
| Dimmable:       | No                                               |
| Lifespan (hrs): | 50,000hrs                                        |