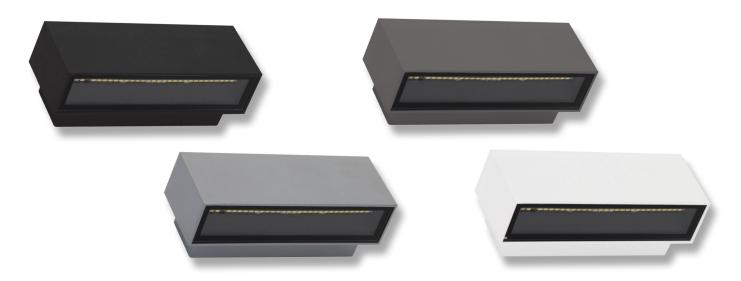

## BLOCK-12 LED Wall Light

## Description

The BLOCK-12, a surface mounted 12 LED wall light that illuminates both upward and downward to create that subtle welcoming effect. The BLOCK is also rated at IP65, giving you flexibility in indoor and covered outdoor applications.

BLOCK-12 is constructed from die-cast aluminium and includes a tempered glass lens. Behind these lens sits energy saving (2x) 6W SMD LED chips, that will provide you with a total of 1100 lumens (upward/downward) light output. The BLOCK-12 also comes complete with our Three Year Replacement Warranty for peace of mind.