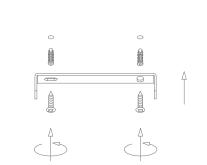

## **Specifications**

| Voltage:          | 240V          | Power: | Max 40W Incandescent | IP Rating: | 20 |
|-------------------|---------------|--------|----------------------|------------|----|
|                   |               |        | Max 20W CFL          |            |    |
|                   |               |        | Max 20W LED          |            |    |
| Paguiros: F27 lam | n notingluded |        |                      |            |    |