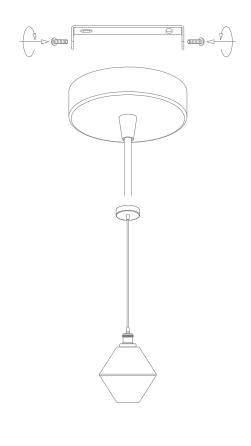

Thank you for purchasing your new ALICE pendant, Please take the time to read and understand the instruction sheet below. Failure to do so may void warranty.

Requires: E27 lamp, not included.

- **Note:** -The lamp must be installed by professional electrician
  - -Ensure the power supply is switched off before fitting this product
- -Do not touch the lamp when in use
- -Keep away from hot steam and corrosive gas