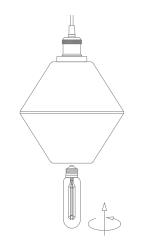

## **ALICE**

| Order Code | Product Code   | Description             |  |
|------------|----------------|-------------------------|--|
| 31300      | ALICE-PNDT-AMB | E27 amber glass pendant |  |
| 31301      | ALICE-PNDT-CLR | E27 clear glass pendant |  |
| 31302      | ALICE-PNDT-GRY | E27 grey glass pendant  |  |

Thank you for purchasing your new ALICE pendant, Please take the time to read and understand the instruction sheet below. Failure to do so may void warranty.