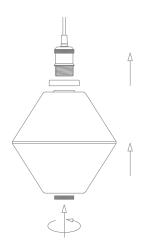

## **ALICE**

| Order Code | Product Code   | Description             |  |
|------------|----------------|-------------------------|--|
| 31300      | ALICE-PNDT-AMB | E27 amber glass pendant |  |
| 31301      | ALICE-PNDT-CLR | E27 clear glass pendant |  |
| 31302      | ALICE-PNDT-GRY | E27 grey glass pendant  |  |

Thank you for purchasing your new ALICE pendant, Please take the time to read and understand the instruction sheet below. Failure to do so may void warranty.