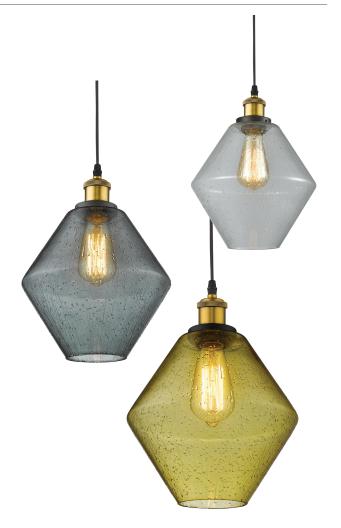

#### Description

Alice Glass pendant Series offers a contemporary feel to a modern atmosphere. Ideal for hallways, living rooms, and bedrooms as feature pendants, as well as in cafes and bars.

Available with a black suspension and the choice of clear, smoke and amber glasses.

# Diagrams / Additional

Images pictured with globe (not included)

Order Code: 31300

Product Code: ALICE-PNDT-AMB

Colour: Amber

Order Code: 31301

Product Code: ALICE-PNDT-CLR

Colour: Clear

Order Code: 31302

Product Code: ALICE-PNDT-GRY

Colour: Grey