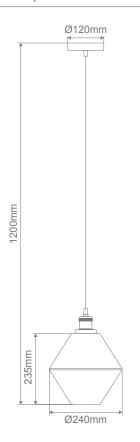

# Diagrams / Additional

Images pictured with globe (not included)

Order Code: 31300

Product Code: ALICE-PNDT-AMB

Colour: Amber

Order Code: 31301

Product Code: ALICE-PNDT-CLR

Colour: Clear