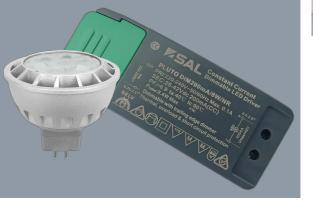

#### **MR16CC7KIT DIMMABLE - 7W**

Dimmable 7 watt - MR16 profile shape LED lamp complete with driver, flex and plug

## **Design Specifications**

- Shockproof frosted polycarbonate lens
- Die-cast aluminium lamp body
- High efficiency LED optics, CRI >80
- Kit includes lamp, constant current (trailing edge) dimmable driver, flex and plug. Mix and match with your choice of downlight profile, ordered separately. Replacement lamp is only - SAL CC7KIT/LAMP.
- Beam distribution 60°, CCT 3000K
- Lamp base GU5.3, mandatory replacement lamp SAL CC7KIT/LAMP