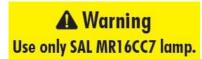

## **Design Specifications**

- Shockproof frosted polycarbonate lens
- Die-cast aluminium lamp body
- High efficiency LED optics, CRI >80
- Kit includes lamp, constant current (trailing edge) dimmable driver, flex and plug. Mix and match with your choice of downlight profile, ordered separately. Replacement lamp is only - SAL CC7KIT/LAMP.
- Beam distribution 60°, CCT 3000K
- Lamp base GU5.3, mandatory replacement lamp SAL CC7KIT/LAMP