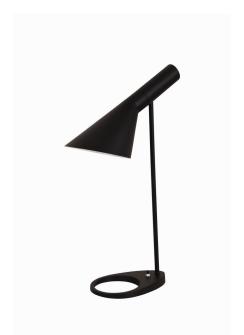

## MARCO TABLE AND FLOOR LAMP

| Model Number      | UTL-MARCO-BLK     |
|-------------------|-------------------|
| Shade Dimension   | Ø153 x H 350 mm   |
| Base Dimension    | Ø140 x H10mm      |
| Height            | 565 mm            |
| Lamp Base         | 1x E27 ( Max 60W) |
| Integrated Switch | Yes               |
| Finish            | Matt Black        |

The Marco table and floor lamp is perfect for reading as well as general lighting. The sculptural design that consists of basic, geometric forms: a cone-shaped shade with a simple cylinder socket. The adjustable shade, painted matt white inside, reflects soft and pleasant light with no glare.