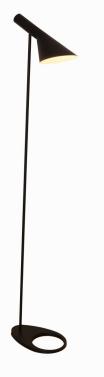

The Marco table and floor lamp is perfect for reading as well as general lighting. The sculptural design that consists of basic, geometric forms: a cone-shaped shade with a simple cylinder socket. The adjustable shade, painted matt white inside, reflects soft and pleasant light with no glare.

| Model Number    | UFL-MARCO-BLK     |
|-----------------|-------------------|
| Shade Dimension | Ø153 x H350 mm    |
| Base Dimension  | Ø195 x H 10mm     |
| Height          | 1600 mm           |
| Lamp Base       | 1 x E27 (Max 60W) |
| Floor Switch    | Yes               |
| Finish          | Matt Black        |