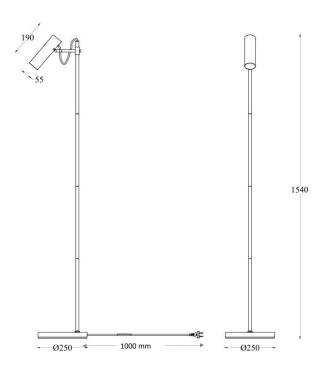

## UNICO HEIGHT ADJUSTABLE FLOOR LAMP

Unico is a industrial —inspired look floor lamp. Crafted from metal with cloth cord , it features a slender profile with an adjustable cylinder head. Finished in Black or White with a contrasting Satin Brass knuckle. The floor lamp-style head lets you cast a focused light in your room, great for reading books or as a functional lighting.

## **Specification:**

Ph: 94157992

Model No: UFL-UNICO-BLK (Black)

UFL-UNICO-WH (White)

Finish: Metal + Satin Brass Knuckle

Base: 1x GU10 Max 40W (ex. Lamp)

Switch at the back of the lamp holder

\* Available in Black and White Finish