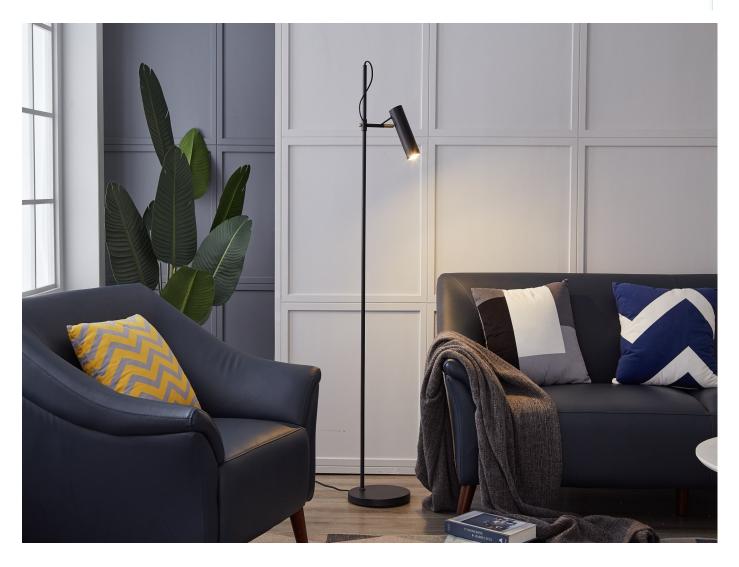

## UNICO HEIGHT ADJUSTABLE FLOOR LAMP

Unico is a industrial —inspired look floor lamp. Crafted from metal with cloth cord , it features a slender profile with an adjustable cylinder head. Finished in Black or White with a contrasting Satin Brass knuckle. The floor lamp-style head lets you cast a focused light in your room, great for reading books or as a functional lighting.