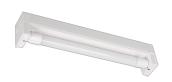

#### **TUBELINE BARE STB - 9/36W**

Conventional LED bare battens 9-36 wat

# **Application**

Conventional designed LED surface mount battens, ideal for most commercial interior service spaces

### **Design Specifications**

- Pressed steel base with PVC body dimensions LWH:
   (9W) 625 x 55 x 77mm), (18W) 1225 x 55 x 77mm,
   (2x9w) 625 x 100 x 77mm, (2x18W) 1225 x 100 x 77mm
- Large terminal block, easy installation, 9, 18, 2 x 9, 2 x 18 watt models
- Quality white powder coat finish
- High efficiency LED T8 tubes fitted, CRI > 80, CCT 4000, 5000, 6000K
- Safety fuse installed, with emergency models with LiFePO4 battery included compliant to AS/NZS2293 available
- Optional sensor models available