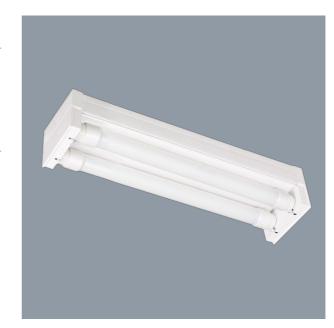

#### **TUBELINE BARE STB - 9/36W**

Conventional LED bare battens 9-36 wat

# **Application**

Conventional designed LED surface mount battens, ideal for most commercial interior service spaces

### **Design Specifications**

- Pressed steel base with PVC body dimensions LWH:
   (9W) 625 x 55 x 77mm), (18W) 1225 x 55 x 77mm,
   (2x9w) 625 x 100 x 77mm, (2x18W) 1225 x 100 x 77mm
- Large terminal block, easy installation, 9, 18, 2 x 9, 2 x 18 watt models
- Quality white powder coat finish
- High efficiency LED T8 tubes fitted, CRI > 80, CCT 4000, 5000, 6000K
- Safety fuse installed, with emergency models with LiFePO4 battery included compliant to AS/NZS2293 available
- Optional sensor models available

# **Technical Specification**

| Model No.     | Description                     | Input Voltage<br>(V/AC) | Lumens<br>(lm) | Power<br>(W) | CCT<br>(K) | Body<br>Colour |
|---------------|---------------------------------|-------------------------|----------------|--------------|------------|----------------|
| STB/106 CW    | LED BATTEN 9W 600mm<br>4K       | 240                     | 800            | 9            | 4000       | WHITE          |
| STB/112 CW    | LED BATTEN 18W<br>1200mm 4K     | 240                     | 1600           | 18           | 4000       | WHITE          |
| STB/112 DL    | LED BATTEN 18W<br>1200mm 5K     | 240                     | 1700           | 18           | 5000       | WHITE          |
| STB/206 CW    | LED BATTEN 2 X 9W<br>600mm 4K   | 240                     | 1700           | 18           | 4000       | WHITE          |
| STB/206EM2500 | LED EMERG. BATTEN 2 X<br>9W 4K  | 240                     | 1700           | 18           | 4000       | WHITE          |
| STB/212 CW    | LED BATTEN 2 X 18W<br>1200mm 4K | 240                     | 3200           | 36           | 4000       | WHITE          |
| STB/212 DL    | LED BATTEN 2 X 18W<br>1200mm 6K | 240                     | 3400           | 36           | 6000       | WHITE          |
| STB/212EM2500 | LED EMERG. BATTEN 2 X<br>18W 4K | 240                     | 3200           | 36           | 4000       | WHITE          |