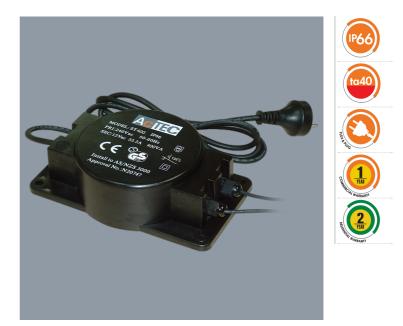

### **MAGNETIC WEATHERPROOF** ST SERIES

Magnetic weatherproof AC-DC transformer IP66

## Application

Magnetic weatherproof AC-AC transformer

#### **Design Specifications**

- Overload and short circuit protection
- Overheating protection
- SELV and EMC compliant
- 1.2 m flex & 3 pin plug fitted
- Output fly leads at secondary end
- IP66 protection