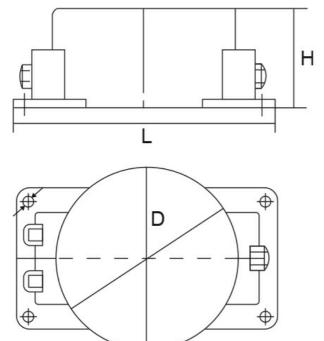

## **Technical Specification**

| Model No. | Description           | lnput<br>(V) | Output Voltage<br>(V DC) | Power<br>(W) | Power<br>Factor | Dimensions<br>(mm)         |
|-----------|-----------------------|--------------|--------------------------|--------------|-----------------|----------------------------|
| ST105     | WEATHERPROOF<br>105VA | 240          | 12                       | 105          | 0.9             | 195(L) x 124(W) x<br>60(H) |
| ST150     | WEATHERPROOF<br>150VA | 240          | 12                       | 150          | 0.9             | 195(L) x 124(W) x<br>60(H) |
| ST200     | WEATHERPROOF<br>200VA | 240          | 12                       | 200          | 0.9             | 210(L) x 138(W) x<br>70(H) |
| ST300     | WEATHERPROOF<br>300VA | 240          | 12                       | 300          | 0.9             | 210(L) x 138(W) x<br>70(H) |
| ST400     | WEATHERPROOF<br>400VA | 240          | 12                       | 400          | 0.9             | 210(L) x 138(W) x<br>70(H) |

## Dimensions