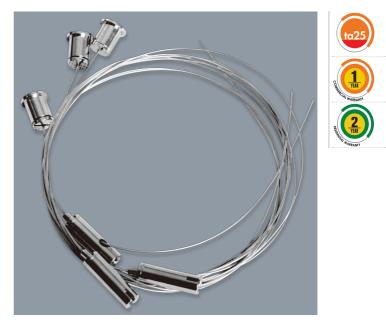

#### SUSPENSION DROPS

Multi-function LED panel, weatherproof and linear extrusion suspension drops

### Application

Panel, weatherproof and linear extrusion accessories for retail, residential and commercial applications

## **Design Specifications**

- M10 size ceiling attachment
- 1.2 mm stainless steel wire carrying weight up to 45 kg
- M10 size griplock system
- NOTE: SSY and SSI codes represent one (1) wire drop only. Four (4) per panel are required for SSI and two (2) for SSY products