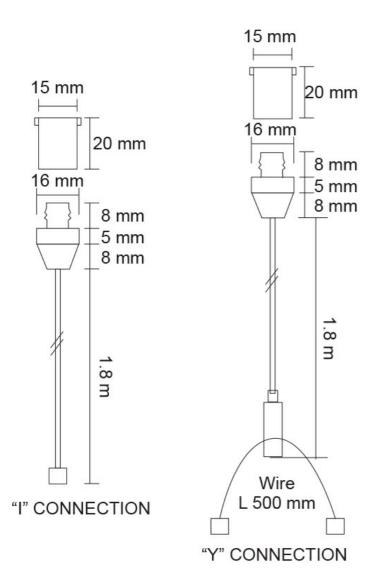

## **Technical Specification**

| Model No. | Description                | Body Colour     | Length (mm) |
|-----------|----------------------------|-----------------|-------------|
| S9714SP6  | PANEL SUSPEND. BRACKET X 6 | STAINLESS STEEL |             |
| S9754SP6  | PANEL SUSPEND. BRACKET X 6 | STAINLESS STEEL |             |
| SSI1512   | 'I" SUSPENSION DROP        | STAINLESS STEEL | 1800        |
| SSY1512   | 'Y'' SUSPENSION DROP       | STAINLESS STEEL | 1800        |

#### Dimensions