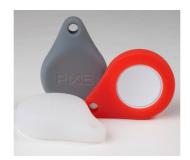

## **Design Specifications**

- Digital remote push button control with connectivity to any PIXIE device within 15 metres
- Simple, remote battery control with a blue LED function indicator
- Dim, switch with ease, no messy wiring
- Switch and dimming control is achieved only in conjunction with PIXIE devices or products. All devices must be paired once installed, for functionality.
- Standard colour WHITE, 45mm diameter x 14mm hm, order code SMC/BT and don't forget about the very stylish covers SRC/BTP which are packed in sets of three (3)

## **Technical Specification**

| Model No. | Description                                    | Dimensions (mm)       |
|-----------|------------------------------------------------|-----------------------|
| SMC / BT  | PIXIE MULTI-FUNCTION REMOTE CONTROL            | 45(L) x 45(W) x 14(H) |
| SRC/BTP   | PIXIE MULTI-FUNCTION REMOTE CONTROL COVERS (3) | 45(L) x 45(W) x 14(H) |

# **Product Images**