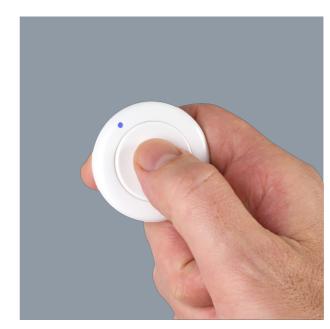

#### PIXIE MULTIFUNCTION REMOTE CONTROL SMCBT

SMART HOME - Battery powered push button PIXIE remote control

## **Design Specifications**

- Digital remote push button control with connectivity to any PIXIE device within 15 metres
- Simple, remote battery control with a blue LED function indicator
- Dim, switch with ease, no messy wiring
- Switch and dimming control is achieved only in conjunction with PIXIE devices or products. All devices must be paired once installed, for functionality.
- Standard colour WHITE, 45mm diameter x 14mm hm, order code SMC/BT and don't forget about the very stylish covers SRC/BTP which are packed in sets of three (3)