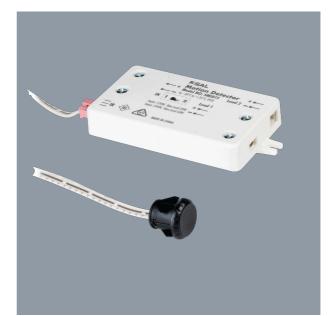

#### **SENSOR CONTROL SMS815**

IR Low Voltage 12/24V sensor control

## **Application**

Versatile sensor for concealed residential and commercial applications

## **Design Specifications**

- Rated supply 12 or 24V DC, (supply driver sold separately)
- Output power at 12V max 30 watt, at 24V max 60 watt
- The sensor is designed with two versatile detecting modes and a power OFF memory function. Detection range < 50mm.</li>
- IR switch controller designed for Class III insulated lighting products
- Designed with a low profile face design of 18 mm diameter x 11 mm in length
- Dimensions: refer to installation instructions

### **Performance**

In Built Sensor - YES