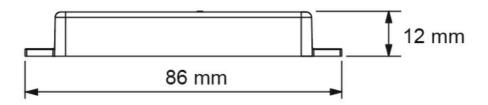

refer to installation instructions





### **Performance**

In Built Sensor - YES

# **Technical Specification**

| Model No. | Description           | Input Voltage (V/AC) | Power (W) | Body Colour |
|-----------|-----------------------|----------------------|-----------|-------------|
| SMS815    | LOW VOLTAGE IR SENSOR | 24                   | 60        | BLACK       |

Due to continued product and technology enhancements, data sourced from sal.net.au shall not form part of any contract and or technical performance guarantee unless expressly confirmed in writing by SAL at the time of order. Products are sold in accordance with SAL Terms and Conditions of sale and all images shown are for illustration purposes only and may vary from the actual colour or finish.





## **Dimensions**