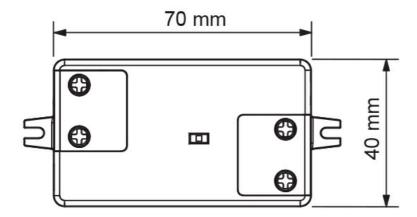

## **Design Specifications**

- Rated supply 12 or 24V DC, (supply driver sold separately)
- Output power at 12V max 30 watt, at 24V max 60 watt
- The sensor is designed with two versatile detecting modes and a power OFF memory function. Detection range < 50mm.</li>
- IR switch controller designed for Class III insulated lighting products
- Designed with a low profile face design of 18 mm diameter x 11 mm in length
- Dimensions: refer to installation instructions

## **Dimensions**